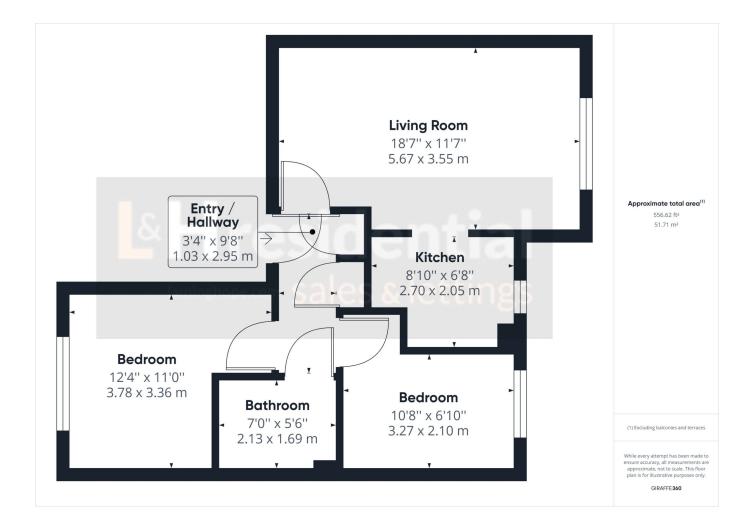

L&H Residential are proud to bring to the market this modern first floor flat located just 0.9 miles from Elstree & Borehamwood train station and a short walk to the local schools, shops and places of worship. The accommodation comprises of; two bedrooms, family bathroom, kitchen and a reception room. The property also benefits from an allocated parking space.

## Alconbury Close, Sommerville Court, WD6

£280,000

A well presented two bedroom first floor flat in a modern development located just 0.9 miles from Elstree & Borehamwood train station and a short walk to local schools, shops and places of worship.