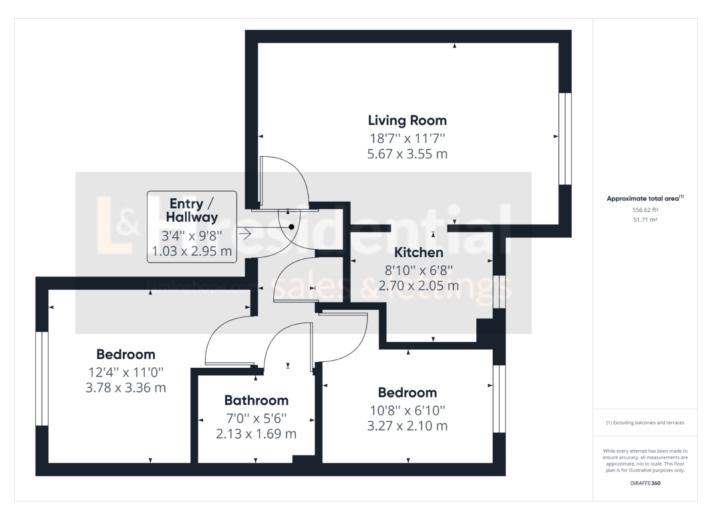

## Alconbury Close, Sommerville Court, WD6

£280,000

- Modern first floor flat
- Two bedrooms
- Allocated parking space
- 0.9 Miles from Elstree & Borehamwood train station
- Short walk from locals shops, schools and places of worship
- Long lease & CHAIN FREE

L&H Residential are proud to bring to the market this modern first floor flat located just 0.9 miles from Elstree & Borehamwood train station and a short walk to the local schools, shops and places of worship. The accommodation comprises of; two bedrooms, family bathroom, kitchen and a reception room. The property also benefits from an allocated parking space, long lease and being sold CHAIN FREE.

### £280,000

A well presented two bedroom first floor flat in a modern development located just 0.9 miles from Elstree & Borehamwood train station and a short walk to local schools, shops and places of worship.