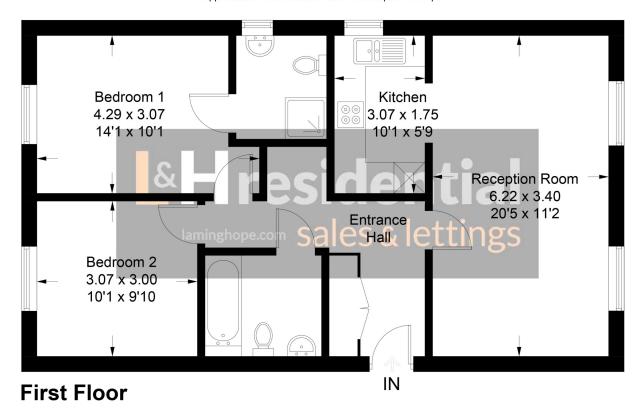

### **Arundel Drive, WD6**

Approximate Gross Internal Area = 68.6 sq m / 738 sq ft

Illustration for identification purposes only, measurements are approximate, not to scale. floorplansUsketch.com © (ID762123)