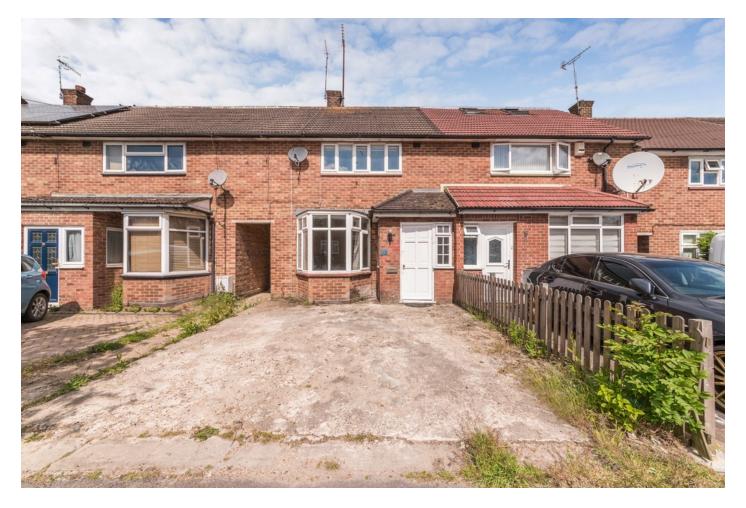

## Arundel Drive. WD6 £392,500

- Extended mid terrace house
- Three bedrooms
- Two receptions
- Off street parking
- 68ft private garden with side access
- Potential to extend to the rear, front and into the loft (stpp).
- South side of Borehamwood
- 0.6 miles from Elstree and Borehamwood Train Station
- 0.3 miles to Yavneh College
- CHAIN FREE

L&H Residential are proud to bring to the market this extended mid terraced house located just 0.6 miles from Elstree and Borehamwood train station and 0.3 miles from Yavneh College. The accommodation comprises of; three bedrooms, family bathroom, two receptions and a separate kitchen. The property boasts many great features such as; off street parking, potential to extend to rear, front and into loft (stpp), private 68ft garden with side access and being sold CHAIN FREE.

## Arundel Drive. WD6 £392,500

An extended three bedroom mid terraced house with off street parking and a 68ft private garden. Located just 0.6 miles from Elstree and Borehamwood train station and 0.3 miles from Yavneh College.