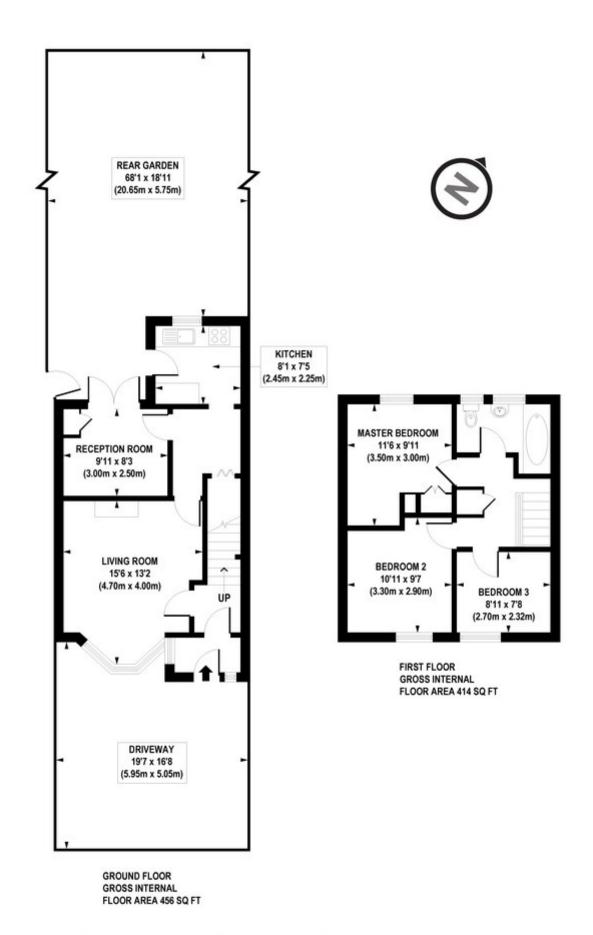

## Arundel Drive. WD6 £392,500

- Extended mid terrace house
- Three bedrooms
- Two receptions
- Off street parking
- 68ft private garden with side access
- Potential to extend to the rear, front and into the loft (stpp).
- South side of Borehamwood
- 0.6 miles from Elstree and Borehamwood Train Station
- 0.3 miles to Yavneh College
- CHAIN FREE

L&H Residential are proud to bring to the market this extended mid terraced house located just 0.6 miles from Elstree and Borehamwood train station and 0.3 miles from Yavneh College. The accommodation comprises of; three bedrooms, family bathroom, two receptions and a separate kitchen. The property boasts many great features such as; off street parking, potential to extend to rear, front and into loft (stpp), private 68ft garden with side access and being sold CHAIN FREE.

## APPROX. GROSS INTERNAL FLOOR AREA 870 sq. ft / 80.85 sq. m