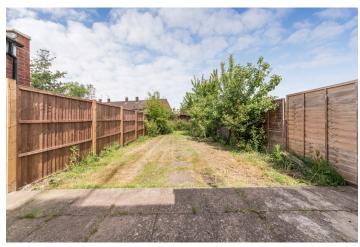

## Arundel Drive. WD6 £392,500

- Extended mid terrace house
- Three bedrooms
- Two receptions
- Off street parking
- 68ft private garden with side access
- Potential to extend to the rear, front and into the loft (stpp).
- South side of Borehamwood
- 0.6 miles from Elstree and Borehamwood Train Station
- 0.3 miles to Yavneh College
- CHAIN FREE

L&H Residential are proud to bring to the market this extended mid terraced house located just 0.6 miles from Elstree and Borehamwood train station and 0.3 miles from Yavneh College. The accommodation comprises of; three bedrooms, family bathroom, two receptions and a separate kitchen. The property boasts many great features such as; off street parking, potential to extend to rear, front and into loft (stpp), private 68ft garden with side access and being sold CHAIN FREE.