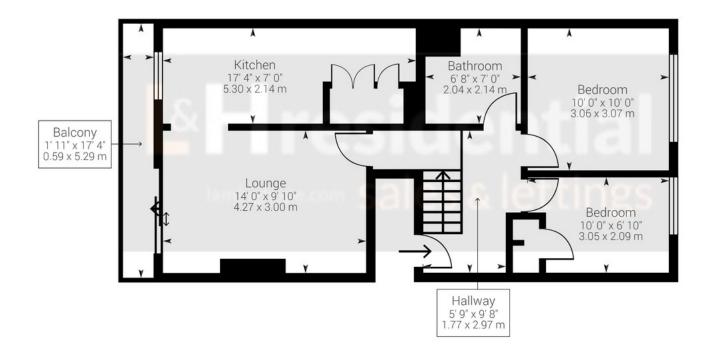

## Baker Court, Shenley Road, WD6

£1,100 pcm

A well presented first floor two bedroom split level flat located just 0.6 miles from Elstree & Borehamwood train station.

Approximate net internal area:  $550.07 \text{ ft}^2 (585.8 \text{ ft}^2) / 51.1 \text{ m}^2 (54.42 \text{ m}^2)$  While every attempt has been made to ensure accuracy, all measurements are approximate, not to scale. This floor plan is for illustrative purpose only and should be used as such by any prospective tenant or purchaser.