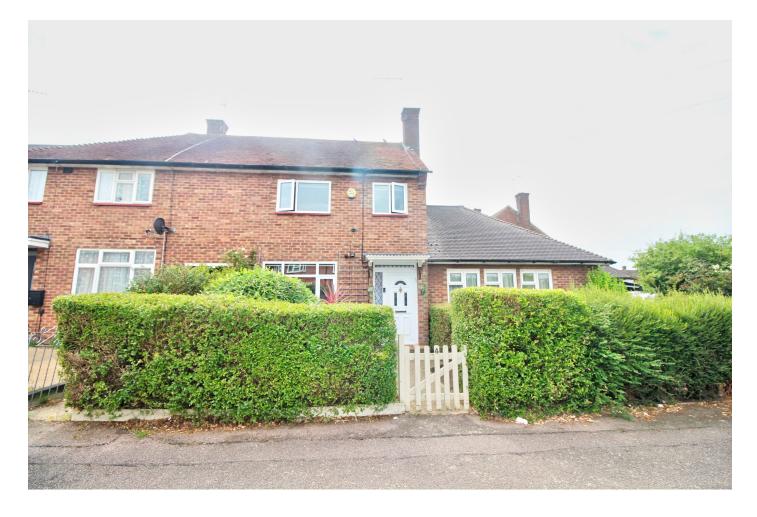

## Barton Way, Borehamwood, WD6

## £449,950

- Recently refurbished terraced house
- Two double bedrooms
- Potential to add off street parking & downstairs guest W.C.
- Private garden with side access
- Eat in kitchen
- Extension potential to rear and into the loft (stpp)
- Short walk to local shops, Aberford park and Synagogue
- Potential to convert into three bedrooms on first floor (airing cupboard and chimney breast already been removed)
- CHAIN FREE

 0.7 miles from Elstree and Borehamwood Train Station

L&H Residential are proud to bring to the market this recently refurbished terraced house located just 0.7 miles from Elstree and Borehamwood train station and a short walk to local shops, Aberford park and Synagogue. The accommodation comprises of; two double bedrooms, family bathroom, lounge and an eat in kitchen. The property has potential to do the following (stpp) add off street parking for two cars, extend to the rear and extend into the loft. The property boasts many great features including a private garden with side access, the ability to convert the first floor into three bedrooms with a minor amount of work needed (chimney breast and airing cupboard already been removed), ability to add a downstairs guest W.C and being sold CHAIN FREE.