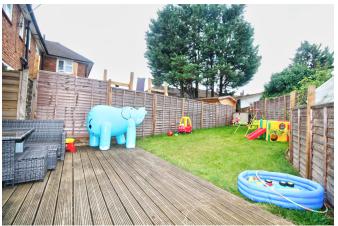

## £449,950

- Recently refurbished terraced house
- Two double bedrooms
- Potential to add off street parking & downstairs guest W.C.
- Private garden with side access
- Eat in kitchen
- Extension potential to rear and into the loft (stpp)
- Short walk to local shops, Aberford park and Synagogue
- Potential to convert into three bedrooms on first floor (airing cupboard and chimney breast already been removed)
- CHAIN FREE

 0.7 miles from Elstree and Borehamwood Train Station

L&H Residential are proud to bring to the market this recently refurbished terraced house located just 0.7 miles from Elstree and Borehamwood train station and a short walk to local shops, Aberford park and Synagogue. The accommodation comprises of; two double bedrooms, family bathroom, lounge and an eat in kitchen. The property has potential to do the following (stpp) add off street parking for two cars, extend to the rear and extend into the loft. The property boasts many great features including a private garden with side access, the ability to convert the first floor into three bedrooms with a minor amount of work needed (chimney breast and airing cupboard already been removed), ability to add a downstairs guest W.C and being sold CHAIN FREE.