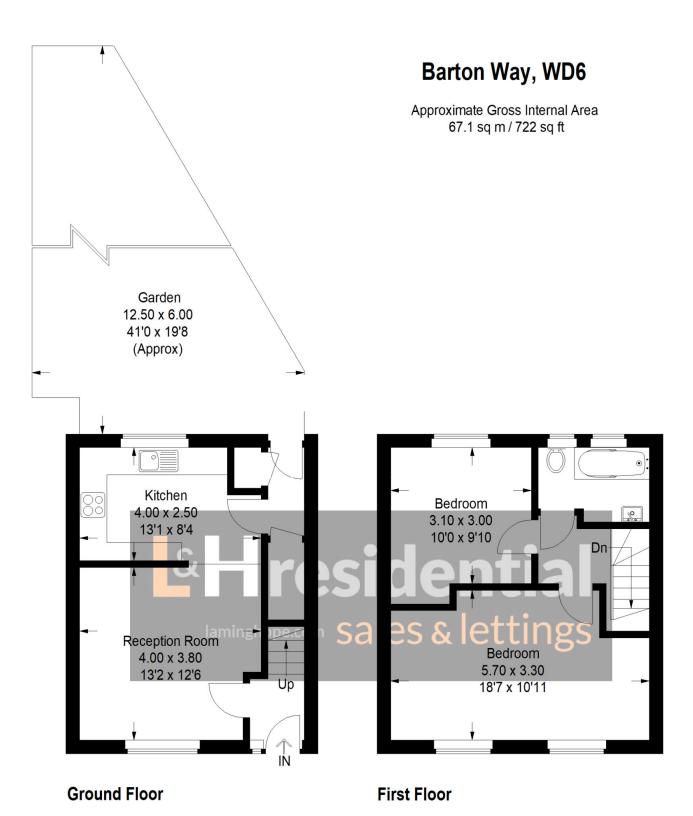

## Barton Way, Borehamwood, WD6 £449,950

A beautifully presented two double bedroom terrace house located just 0.7 miles from Elstree & Borehamwood trian station.

Illustration for identification purposes only, measurements are approximate, not to scale. FloorplansUsketch.com © 2022 (ID 835207 )