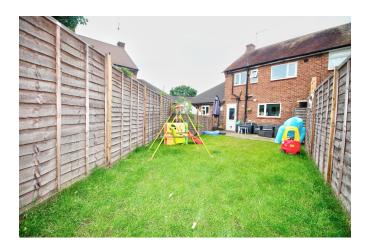

## £449,950

- Recently refurbished terraced house
- Two double bedrooms
- Potential to add off street parking & downstairs guest W.C.
- Private garden with side access
- Eat in kitchen
- Extension potential to rear and into the loft (stpp)
- Short walk to local shops, Aberford park and Synagogue
- Potential to convert into three bedrooms on first floor (airing cupboard and chimney breast already been removed)
- CHAIN FREE

 0.7 miles from Elstree and Borehamwood Train Station

L&H Residential are proud to bring to the market this recently refurbished terraced house located just 0.7 miles from Elstree and Borehamwood train station and a short walk to local shops, Aberford park and Synagogue. The accommodation comprises of; two double bedrooms, family bathroom, lounge and an eat in kitchen. The property has potential to do the following (stpp) add off street parking for two cars, extend to the rear and extend into the loft. The property boasts many great features including a private garden with side access, the ability to convert the first floor into three bedrooms with a minor amount of work needed (chimney breast and airing cupboard already been removed), ability to add a downstairs guest W.C and being sold CHAIN FREE.