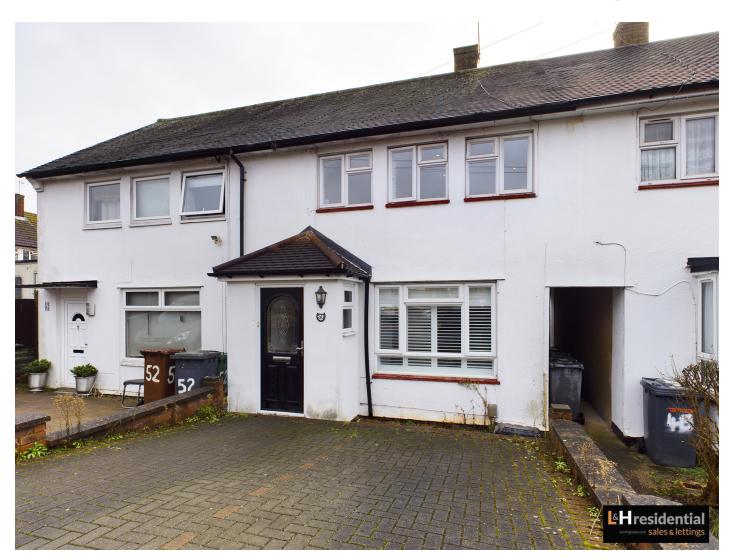

## Berwick Road, Borehamwood, WD6

£449,950

- Beautifully presented terraced house
- Three bedrooms
- Kitchen/diner
- Off street parking for two cars
- Large rear garden with side access
- Short walk to local schools, shops and places of Worship

L&H Residential are proud to bring to the market this excellently presented terraced house located a short walk from local schools, shops and places of worship. The accommodation comprises of; three bedrooms, modern family bathroom, lounge and a kitchen/diner. The property benefits from off street parking for two cars, large private garden with side access and potential to add a downstairs guest W.C, extend to the rear and into the loft (stpp).

## £449,950

An excellently presented three bedroom terraced house with off street parking for two cars.