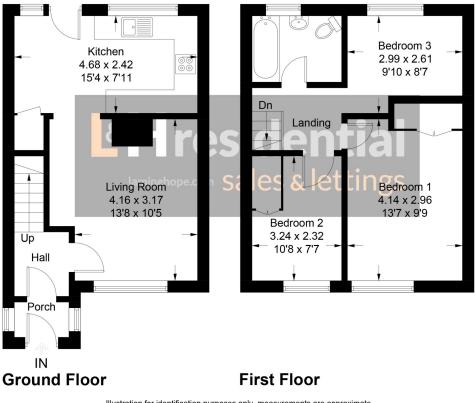

### Berwick Road, WD6

Approximate Gross Internal Area = 70.0 sq m / 753 sq ft

Illustration for identification purposes only, measurements are approximate, not to scale. floorplansUsketch.com © (ID825887)