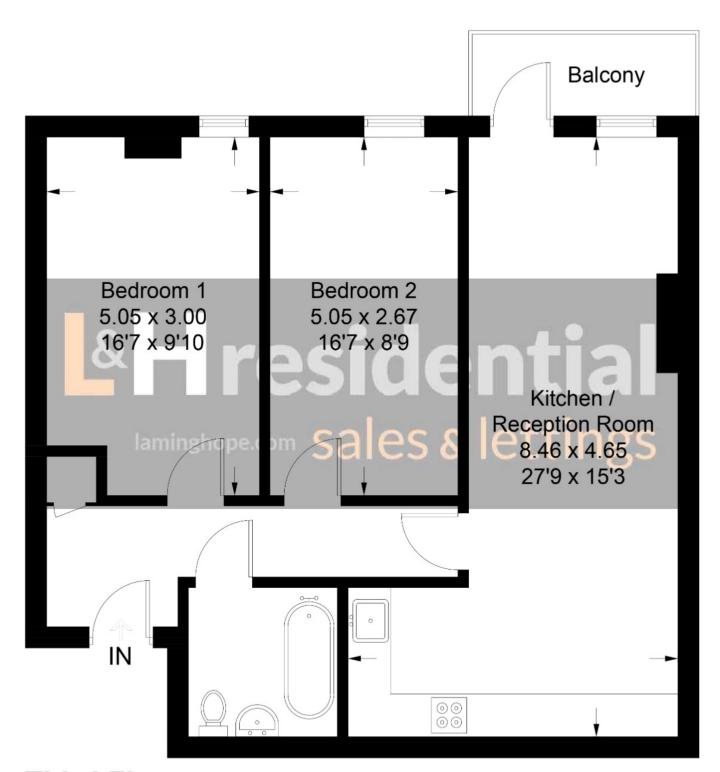

## Franklin Court, Brook Road, WD6

Approximate Gross Internal Area = 72.4 sq m / 779 sq ft

## **Third Floor**

Illustration for identification purposes only, measurements are approximate, not to scale. floorplansUsketch.com © (ID656492)

12 Shenley Road, Borehamwood, Hertfordshire, WD6 1DL

T: 020 3617 1333