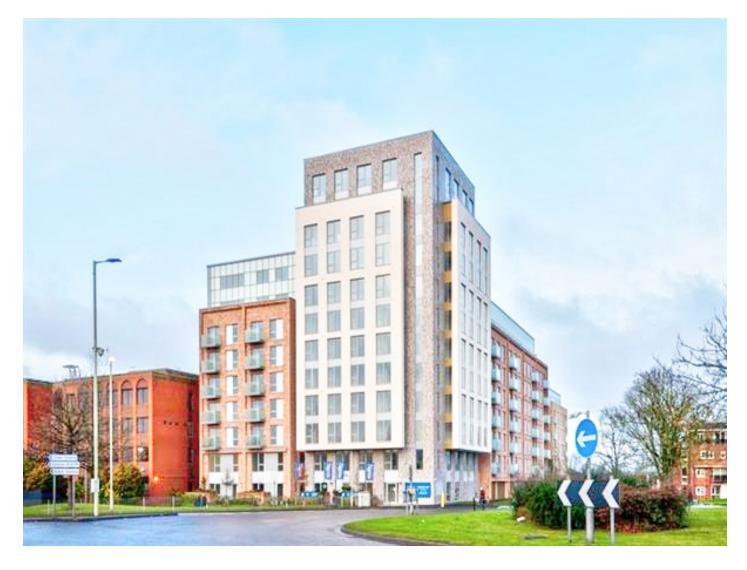

## Brook Road, Borehamwood, WD6

£349,959

- Recently built (2018)
- 3rd floor flat with lift
- Two double bedrooms
- Open plan living space
- Secure underground parking space
- West facing balcony
- Overlooks the communal gardens
- 0.6 miles from Elstree and Borehamwood train station
- Long lease

L&H Residential are proud to bring to the market this recently built and spacious flat located just 0.6 miles from Elstree and Borehamwood train station and a short walk to local amenities schools and places of worship. The accommodation comprises of; two double bedrooms, bathroom, open plan kitchen/living area and a west facing balcony. The property has many great features as well as being excellently located it has; a secure underground parking space, lift, overlooks the communal gardens and has a long lease.

## Brook Road, Borehamwood, WD6

£349,959

A spacious and recently built (2018) two double bedroom third floor flat with secure underground parking and located just 0.6 miles from Elstree and Borehamwood train station.