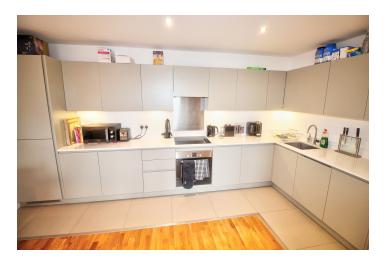

- e sales@laminghope.com
- t 020 3617 1333





## Brook Road, Borehamwood, WD6

£349,959

- Recently built (2018)
- 3rd floor flat with lift
- Two double bedrooms
- Open plan living space
- Secure underground parking space
- West facing balcony
- Overlooks the communal gardens
- 0.6 miles from Elstree and Borehamwood train station
- Long lease





L&H Residential are proud to bring to the market this recently built and spacious flat located just 0.6 miles from Elstree and Borehamwood train station and a short walk to local amenities schools and places of worship. The accommodation comprises of; two double bedrooms, bathroom, open plan kitchen/living area and a west facing balcony. The property has many great features as well as being excellently located it has; a secure underground parking space, lift, overlooks the communal gardens and has a long lease.

Lounge

**Kitchen** 

**Bedrooms** 

**Bathroom** 







## Brook Road, Borehamwood, WD6

£349,959

A spacious and recently built (2018) two double bedroom third floor flat with secure underground parking and located just 0.6 miles from Elstree and Borehamwood train station.