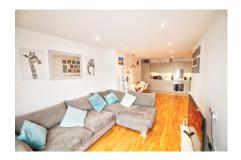

loor flat with lift
- Two double bedrooms
- Open plan living space
- Secure underground parking space
- West facing balcony
- Overlooks the communal gardens
- 0.6 miles from Elstree and Borehamwood train station
- Long lease





L&H Residential are proud to bring to the market this recently built and spacious flat located just 0.6 miles from Elstree and Borehamwood train station and a short walk to local amenities schools and places of worship. The accommodation comprises of; two double bedrooms, bathroom, open plan kitchen/living area and a west facing balcony. The property has many great features as well as being excellently located it has; a secure underground parking space, lift, overlooks the communal gardens and has a long lease.

Lounge

**Kitchen** 

**Bedrooms** 

**Bathroom** 







## Brook Road, Borehamwood, WD6

£349,959

A spacious and recently built (2018) two double bedroom third floor flat with secure underground parking and located just 0.6 miles from Elstree and Borehamwood train station.







## Franklin Court, Brook Road, WD6



Approximate Gross Internal Area = 72.4 sq m / 779 sq ft



## **Third Floor**

Illustration for identification purposes only, measurements are approximate, not to scale. floorplansUsketch.com © (ID656492)

12 Shenley Road, Borehamwood, Hertfordshire, WD6 1DL

T: 020 3617 1333

E: enquiries@laminghope.com