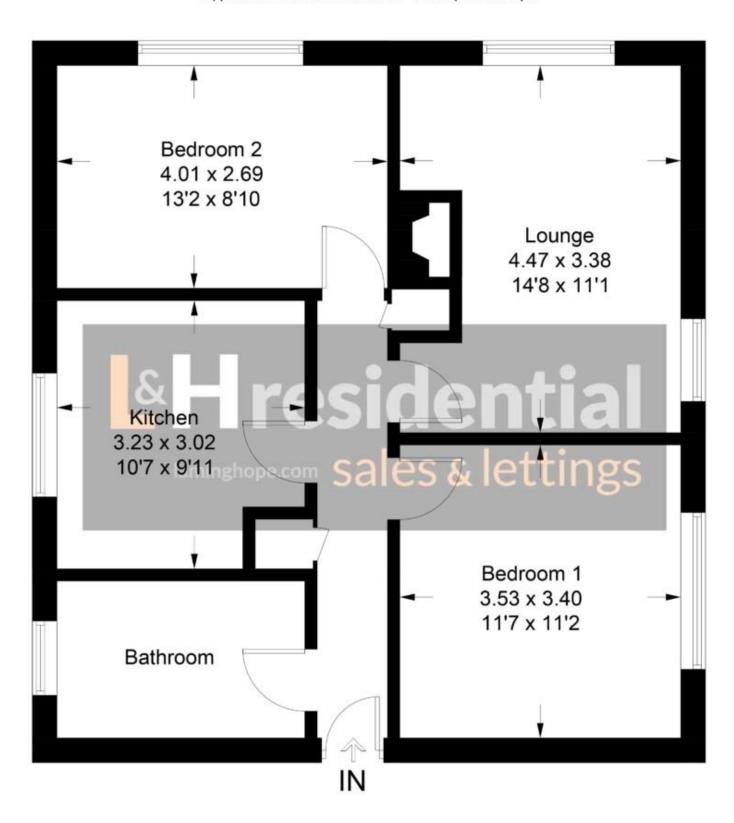

## **Broughinge Road, WD6**

Approximate Gross Internal Area = 61.6 sq m / 663 sq ft

Illustration for identification purposes only, measurements are approximate, not to scale. floorplansUsketch.com © (ID877621)