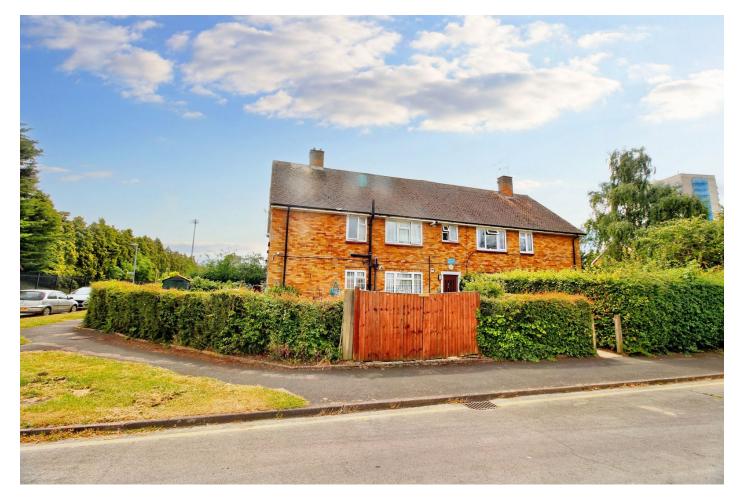

## Broughinge Road, Borehamwood, WD6

### £1,350 pcm

- First floor flat with private garden
- Beautifully presented
- Two double bedrooms
- Separate kitchen
- Double aspect lounge
- Outbuilding for storage
- 0.7 miles from Elstree & Borehamwood train station
- Unfurnished & Move in date 14/10/22

L&H Residential are proud to bring to the market this well presented and spacious first floor flat located a short walk from local shops and just 0.7 miles from Elstree and Borehamwood train station. The accommodation comprises of; two double bedrooms, bathroom, lounge and a kitchen. As well as being excellently located the property also benefits from a private garden.