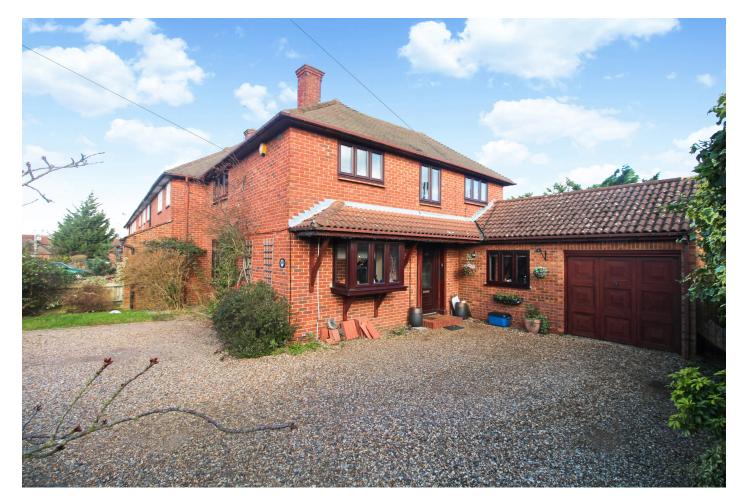

## Buckingham Road, Borehamwood, WD6

£625,000

- Extended T junction end of terrace house
- Four receptions
- Downstairs guest WC
- Off street parking for multiple cars
- 48ft private garden
- 0.7 miles from Yavneh College
- Short walk to local shops and bus routes
- CHAIN FREE

L&H Residential are proud to bring to the market this extend T junction end of terraced house located within a short walk of local shops and transport and just 0.7 miles from Yavneh College. The accommodation comprises of; three double bedrooms, family bathroom, four reception rooms, kitchen and a downstairs guest WC. The property boasts many great features including; off street parking for multiple cars, 48ft by 41ft private garden, potential for further extensions (stpp) and being sold CHAIN FREE.

## Buckingham Road, Borehamwood, WD6

£625,000

An extended three double bedroom T junction end of terraced house located a short walk from local shops, transport and 0.7 miles from Yavneh College.