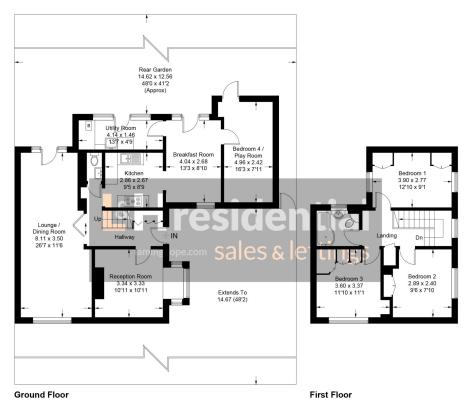

## **Buckingham Road, WD6**

Approximate Gross Internal Area = 134.3 sq m / 1446 sq ft

Illustration for identification purposes only, measurements are approximate, not to scale. floorplansUsketch.com © (ID849987)