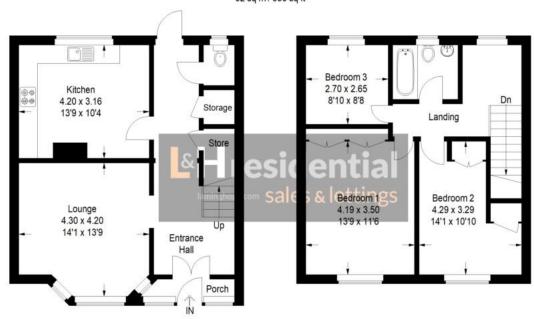

## **Buckingham Road, WD6**

Approximate Gross Internal Area 92 sq m / 990 sq ft

Ground Floor First Floor

Illustration for identification purposes only, measurements are approximate, not to scale. FloorplansUsketch.com © 2021 (ID 774154)