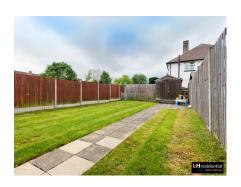

## Buckingham Road, Borehamwood, WD6

£475,000

- Terraced house
- Three good size bedrooms
- Downstairs guest W.C.
- Off street parking for two cars
- Private garden with side access
- Potential to extend to rear and into loft (stpp)
- Bus route 107

L&H Residential are proud to bring to the market this well presented terraced house. The accommodation comprises of; three good size bedrooms, family bathroom, kitchen/diner, lounge and a downstairs guest W.C. The property benefits from other great features including; off street parking for two cars, private garden with side access and potential to extend to rear and into loft (stpp).