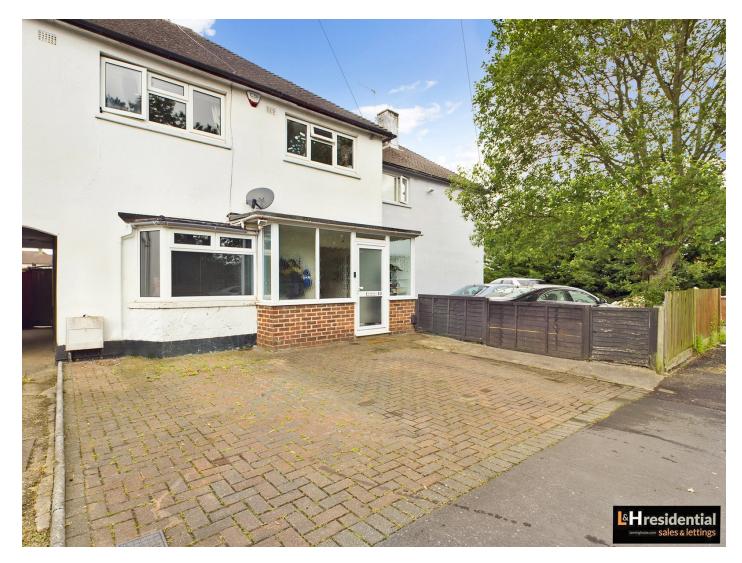

## Buckingham Road, Borehamwood, WD6

£475,000

- Terraced house
- Three good size bedrooms
- Downstairs guest W.C.
- Off street parking for two cars
- Private garden with side access
- Potential to extend to rear and into loft (stpp)
- Bus route 107

L&H Residential are proud to bring to the market this well presented terraced house. The accommodation comprises of; three good size bedrooms, family bathroom, kitchen/diner, lounge and a downstairs guest W.C. The property benefits from other great features including; off street parking for two cars, private garden with side access and potential to extend to rear and into loft (stpp).

## Buckingham Road, Borehamwood, WD6

£475,000

A well presented three bedroom terraced house located a short walk from local schools, shops and bus routes (including route 107).