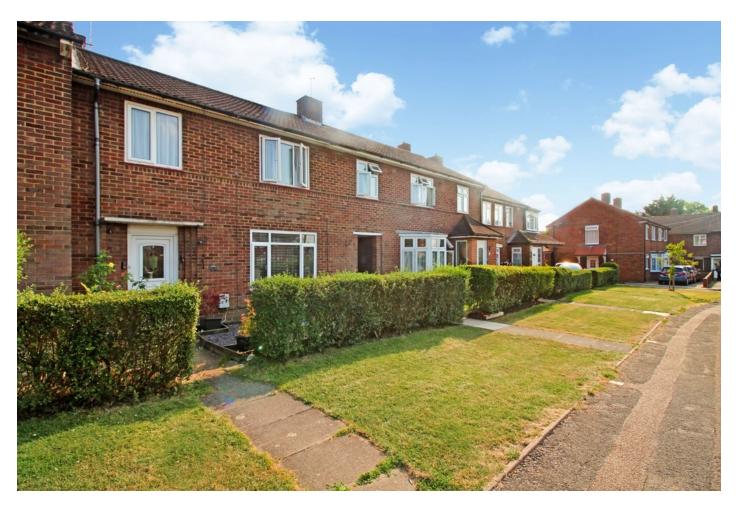

## **Bullhead Road, WD6**

£425,000

- Mid terraced house with side access
- Three bedrooms
- Two receptions
- Separate kitchen
- Potential to add driveway (stpp)
- Potential to extend to the rear (stpp)
- South facing garden with side access + Store room
- Short walk to local shops and transport0.4 miles from Yavneh College
- One mile from Elstree & Borehamwood train station

L&H Residential are proud to bring to the market this spacious mid terraced house located just one mile from Elstree and Borehamwood train station and 0.4 miles from Yavneh College. The accommodation comprises of; three bedrooms, family bathroom, two receptions and a separate kitchen. As well as being excellently located the property boasts other great features such as ; south facing garden with side access, store room in garden, potential to extend to the rear (stpp) and potential to add a driveway (stpp).