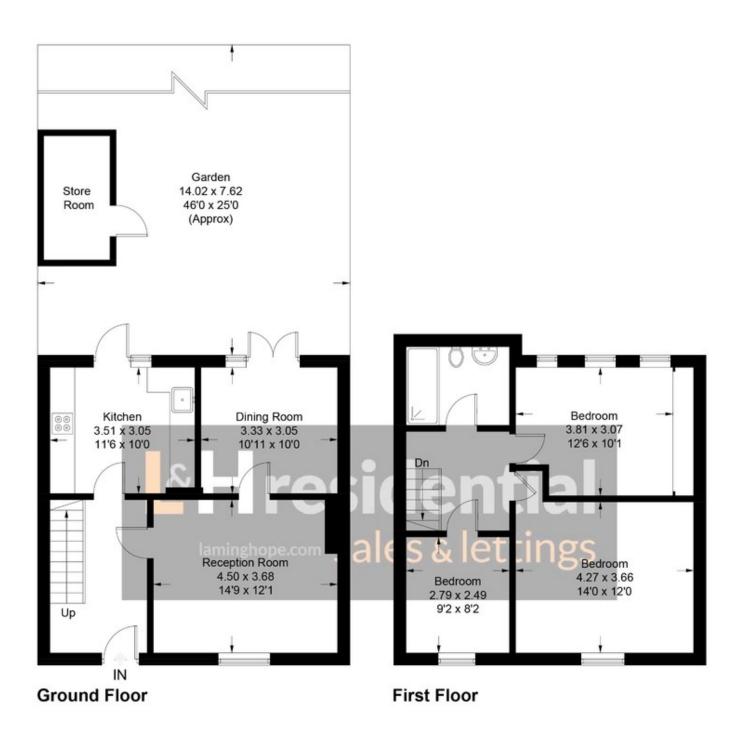

### **Bullhead Road, WD6**

Approximate Gross Internal Area = 97.6 sq m / 1050 sq ft (Excluding Store Room )

Illustration for identification purposes only, measurements are approximate, not to scale. floorplansUsketch.com © (ID671530) 12 Shenley Road, Borehamwood, Hertfordshire, WD6 1DL T: 020 3617 1333 E: enquiries@laminghope.com