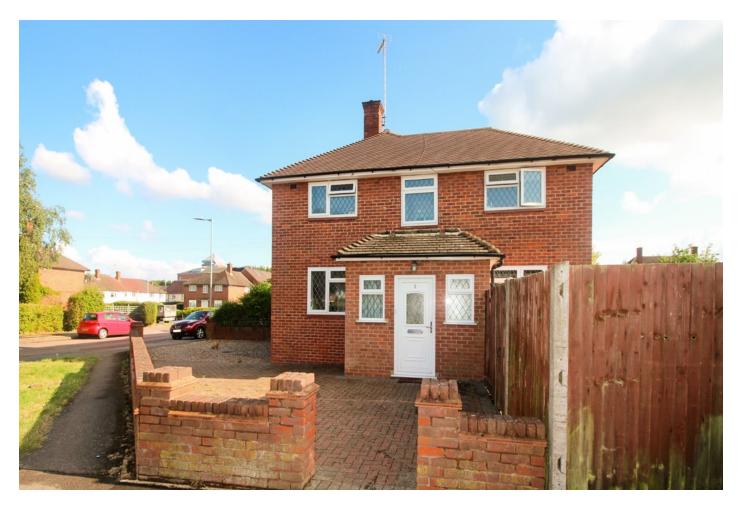

### **Carlton Close, WD6**

£525,000

- T junction end of terraced house on a corner plot (South side)
- Three double bedrooms
- Two receptions
- Modern separate kitchen
- Private garden with side access
- Detached garage
- Downstairs guest W.C
- Off street parking for multiple cars
- Short walk to local shops, local transport, schools and 107 bus top
- Potential to extend (stpp)

L&H Residential are proud to bring to the market this well presented and modern T junction end of terraced house on a corner plot located a short walk from local shops, transport and schools. The accommodation comprises of; three double bedrooms, family bathroom, separate kitchen, L shape through lounge and a downstairs guest W.C. This spacious family home boasts other great features including; a large private garden with side access, detached garage, two driveways providing parking for multiple cars and potential to extend (stpp).

## Carlton Close, WD6 £525,000

A well presented and modern three double bedroom T junction end of terraced on a corner plot with off street parking for multiple cars located a short walk from local transport, shops and schools.