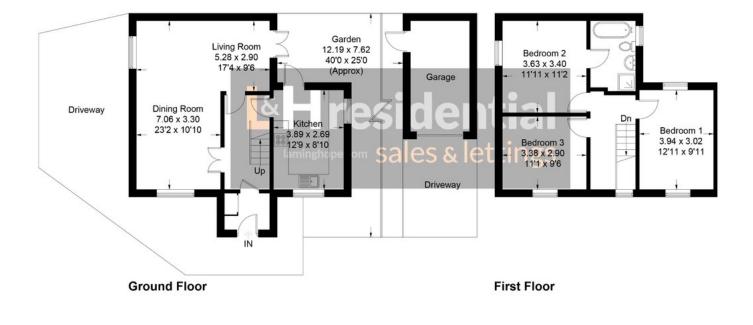

### Carlton Close, WD6

Approximate Gross Internal Area = 98.2 sq m / 1057 sq ft

Illustration for identification purposes only, measurements are approximate, not to scale. floorplansUsketch.com © (ID647907)