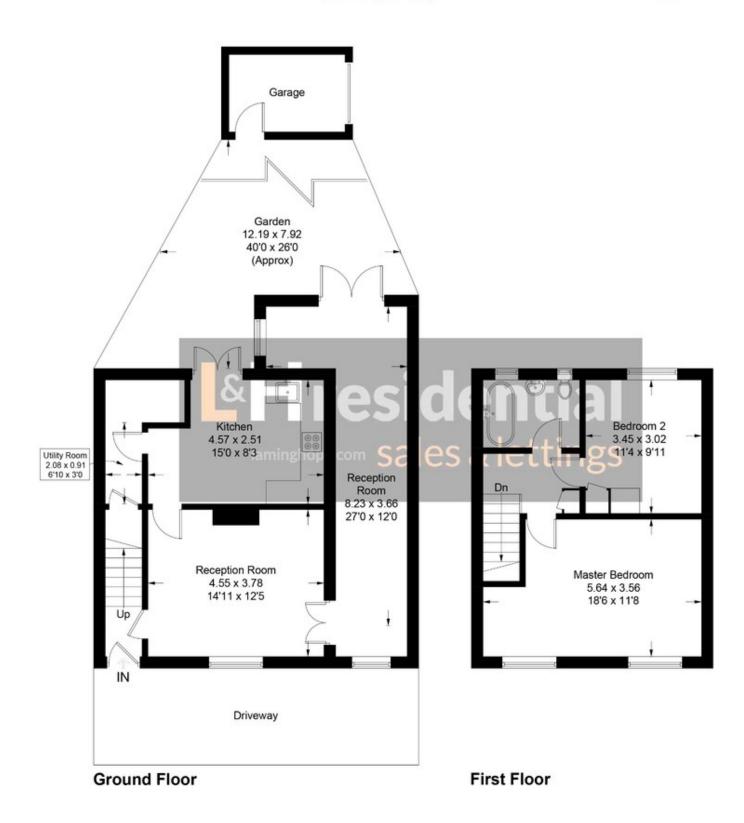

### Catterick Way, WD6

Approximate Gross Internal Area = 103.7 sq m / 1116 sq ft (Excluding Garage)

Illustration for identification purposes only, measurements are approximate, not to scale. floorplansUsketch.com © (ID657618) 12 Shenley Road, Borehamwood, Hertfordshire, WD6 1DL T: 020 3617 1333 E: enquiries@laminghope.com