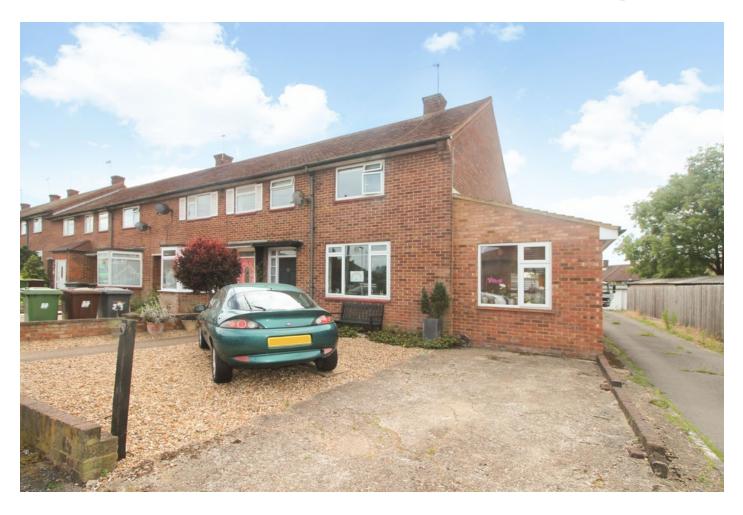

### **Catterick Way, WD6**

£419,950

- Well presented and extended end of terrace house (1116sqft)
- Two double bedrooms
- Off street parking + Garage
- Westerly facing private garden with side access
- Eat in kitchen + Two receptions
- Potential for a downstairs guest WC
- Extension potential to rear and on top of existing side extension (stpp)
- 0.8 miles from Elstree and Borehamwood Train Station
- Short walk to local shops and Synagogue
- Potential to convert into three bedrooms on first floor

L&H Residential are proud to bring to the market this well presented and extended end of terrace house located just 0.8 miles from Elstree and Borehamwood train station and a short walk to local shops and Synagogue. The accommodation comprises of; two double bedrooms, family bathroom, two receptions, utility room and an eat in kitchen. The property boasts many great features including; off street parking, potential to extend to the rear and on top of existing side extension (stpp), ability to convert the first floor into three bedrooms, potential to add a downstairs guest WC, garage and a 40ft private westerly facing garden with side access.

### £419,950

A well presented and extended two double bedroom end of terrace house with off street parking located just 0.8 miles from Elstree and Borehamwood train station and a short walk to local shops and Synagogue.