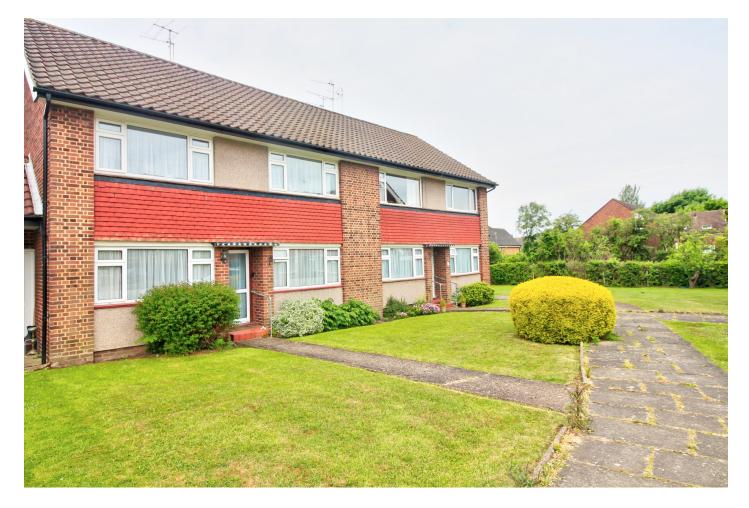

## Cedar Close, Borehamwood, WD6

£249,950

- CASH BUYERS ONLY!
- 44 YEAR LEASE
- Direct access to private patio and communal gardens
- 0.4 Miles from Elstree & Borehamwood train station
- Eat in kitchen
- CHAIN FREE
- 5 minute walk to high street

## CASH BUYERS ONLY! 44 YEAR LEASE!

L&H Residential are proud to bring to the market this well presented ground floor maisonette located just 0.4 miles from Elstree & Borehamwood and just a 5 minute walk to the high street. The accommodation comprises of two double bedrooms, lounge, eat in kitchen and a family bathroom. The property also benefits from own front door, direct access to communal gardens, small private patio, an abundance of storage and being sold CHAIN FREE.

## Cedar Close, Borehamwood, WD6

£249,950

CASH BUYERS ONLY! 44YEAR LEASE! A well presented two double bedroom ground floor maisonette located just 0.4 miles from Elstree & Borehamwood train station and a 5 minute walk to the high street.