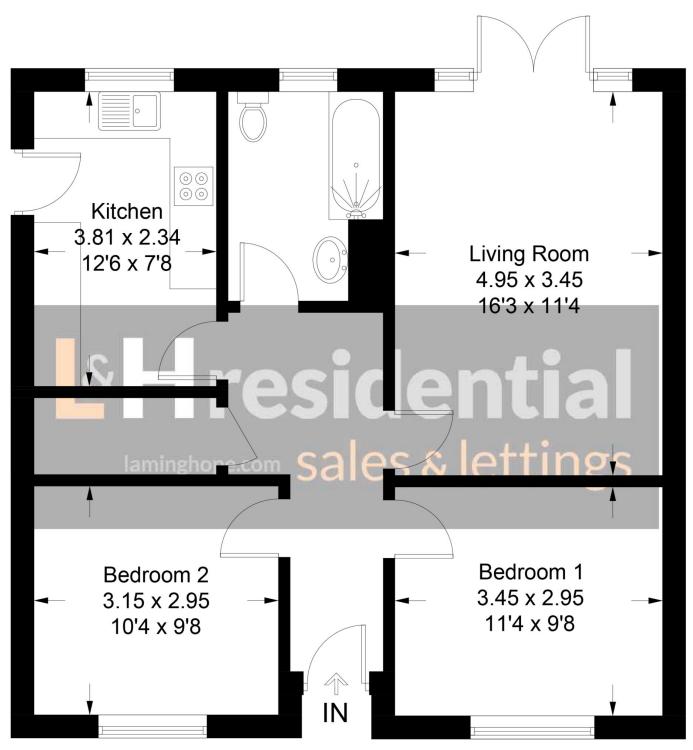

## Cedar Close, WD6

Approximate Gross Internal Area = 60.7 sq m / 653 sq ft

**Ground Floor** 

Illustration for identification purposes only, measurements are approximate, not to scale. floorplansUsketch.com © (ID865833)