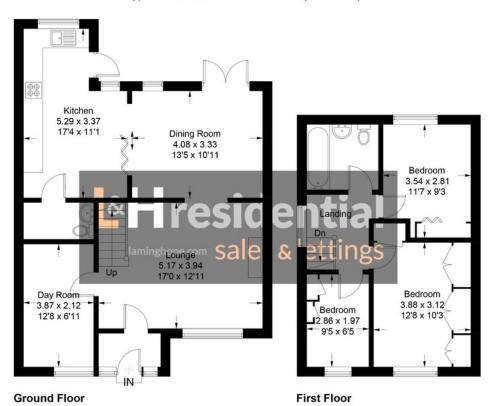

### Chandos Road, WD6

Approximate Gross Internal Area = 102 sq m / 1098 sq ft

Illustration for identification purposes only, measurements are approximate, not to scale. floorplansUsketch.com © (ID675539)