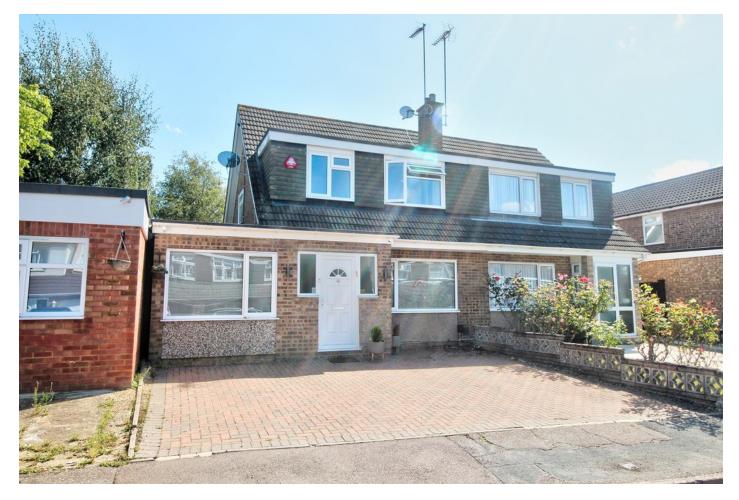

# Chandos Road, WD6

### £599,950

- Well presented semi detached house
- Three bedrooms
- Three receptions
- Kitchen/diner
- Off street parking
- Downstairs guest WC/ Utility room
- 0.4 miles from Elstree and Borehamwood Train Station
- Short walk to local shops, schools and places of Worship
- Extension potential (stpp)
- Large private garden

L&H Residential are proud to bring to the market this well presented and extended semi detached family home. The property is located just 0.4 miles from Elstree and Borehamwood train station and a short walk to local shops, schools and places of Worship. The accommodation comprises of; three bedrooms, family bathroom, porch, three reception rooms, open plan kitchen/diner and a guest downstairs WC/utility room. This lovely home has many great benefits as well as being excellently located it has; off street parking, large private garden and potential for a double storey side and rear extension (STPP).