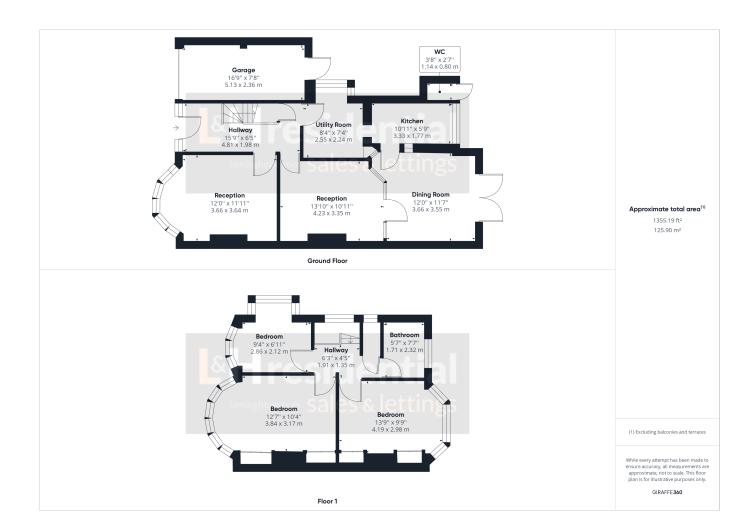

L&H Residential are proud to bring to the market this well presented and extended semi detached house located just 690 yards form Ashmole School. The accommodation comprises of three double bedrooms, family bathroom, kitchen, utility room, downstairs guest W.C and three reception rooms. The property also benefits from off street parking, garage and private rear garden.

## Chase Way, London, N14

£2,300 pcm

An extended three double bedroom semi detached house with off street parking located just 690 yards from Ashmole School.