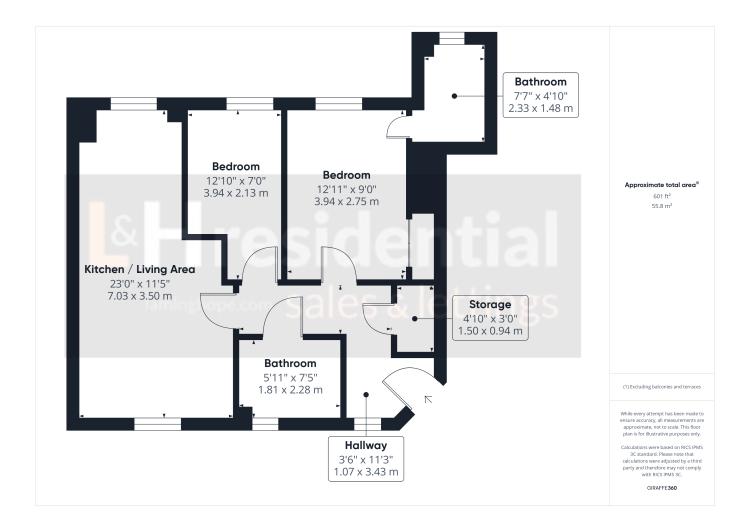

## Chaucer Grove, Browning Court Chaucer Grove, WD6

£339,950

- Modern Second (top) floor flat
- Two Bedrooms
- Two bathrooms (one ensuite)
- Open plan kitchen/living area
- Allocated parking space
- Communal gardens
- Short walk to Elstree & Borehamwood train station
- CHAIN FREE

L&H Residential are proud to bring to the market this bright and modern, 2 bedroom flat located on the second (top) floor offers contemporary living for those seeking style and convenience. The property boasts two well-appointed bedrooms, with the master bedroom featuring an ensuite bathroom for added privacy and comfort. The open plan kitchen and living area is thoughtfully designed to maximise space and natural light, creating a welcoming ambience for relaxation and entertainment.

The property also benefits from a second bathroom, ensuring optimal convenience for residents and guests. With an allocated parking space and communal gardens, residents can enjoy both practicality and tranquillity in this sought-after location.