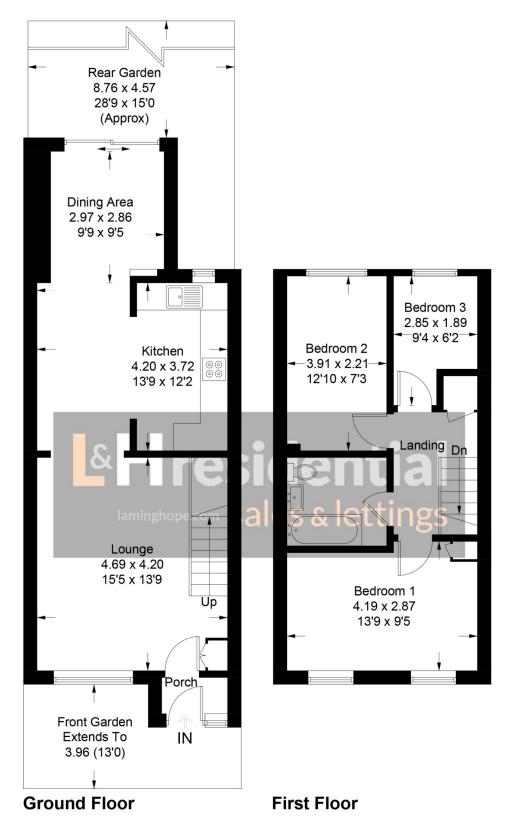

## Clarendon Mews, WD6

Approximate Gross Internal Area = 82.4 sq m / 887 sq ft

Illustration for identification purposes only, measurements are approximate, not to scale. floorplansUsketch.com © (ID748279)