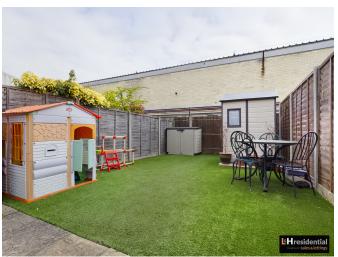

L&H Residential are proud to bring to the market this extended terraced house. The accommodation comprises of; three bedrooms, family bathroom, eat in kitchen and two receptions. The property also benefits from its own private garden and off street parking.

## Clarendon Mews, Borehamwood, WD6

£450,000

A well presented an extended open plan three bedroom terraced house located just 0.4 miles from Elstree & Borehamwood train station and a short walk to local schools, shops and places of worship.