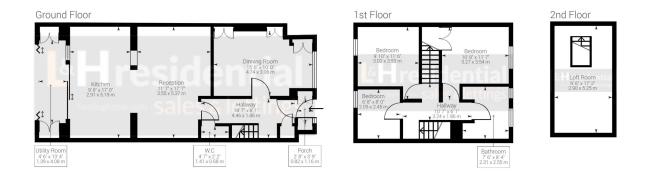

Approximate net internal area: 1262.53 ft<sup>2</sup> / 117.29 m<sup>2</sup> While every attempt has been made to ensure accuracy, all measurements are approximate, not to scale. This floor plan is for illustrative purpose only and should be used as such by any approximate purpose only and should be used as such by any prospective tenant or purchaser.