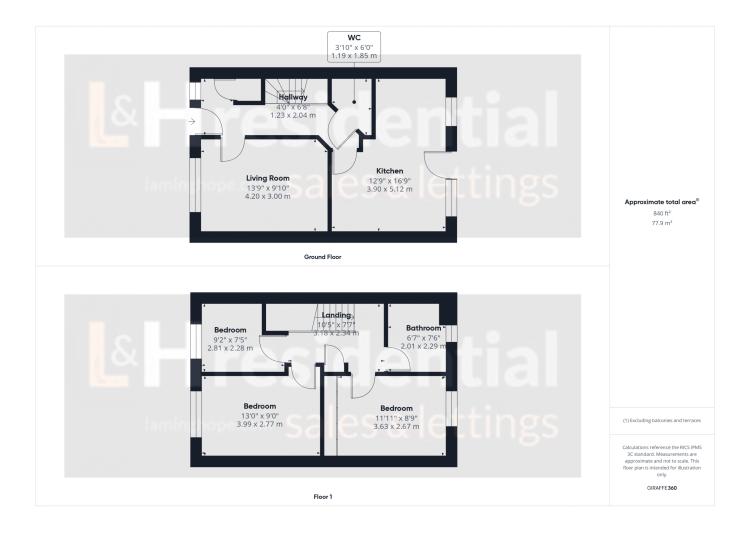

### Coleridge Way, Borehamwood, WD6

£560,000

- Beautifully presented terraced house
- Three bedrooms
- Large modern Kitchen/Breakfast Room
- Downstairs guest W.C.
- Two parking spaces
- Private garden
- Potential to extend (stpp)
- Two minute walk to Elstree & Borehamwood train station

L&H Residential are proud to be presenting a striking terraced house boasting three wellappointed bedrooms, this immaculate property stands as a prime residential option in a desirable location. The interior showcases a thoughtfully designed large modern Kitchen/Breakfast Room, providing ample space for culinary pursuits and dining, complemented by a convenient downstairs guest W.C. for added functionality. The property offers two parking spaces for the residents' convenience, ensuring ease of access and transportation. Furthermore, the private garden offers an intimate outdoor space for relaxation and leisure.