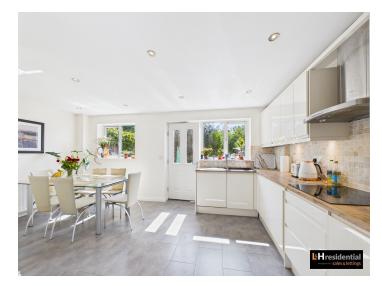

### Coleridge Way, Borehamwood, WD6

£560,000

- Beautifully presented terraced house
- Three bedrooms
- Large modern Kitchen/Breakfast Room
- Downstairs guest W.C.
- Two parking spaces
- Private garden
- Potential to extend (stpp)
- Two minute walk to Elstree & Borehamwood train station

L&H Residential are proud to be presenting a striking terraced house boasting three wellappointed bedrooms, this immaculate property stands as a prime residential option in a desirable location. The interior showcases a thoughtfully designed large modern Kitchen/Breakfast Room, providing ample space for culinary pursuits and dining, complemented by a convenient downstairs guest W.C. for added functionality. The property offers two parking spaces for the residents' convenience, ensuring ease of access and transportation. Furthermore, the private garden offers an intimate outdoor space for relaxation and leisure.