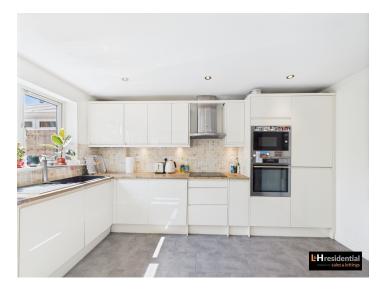

### Coleridge Way, Borehamwood, WD6

£560,000

- Beautifully presented terraced house
- Three bedrooms
- Large modern Kitchen/Breakfast Room
- Downstairs guest W.C.
- Two parking spaces
- Private garden
- Potential to extend (stpp)
- Two minute walk to Elstree & Borehamwood train station

L&H Residential are proud to be presenting a striking terraced house boasting three wellappointed bedrooms, this immaculate property stands as a prime residential option in a desirable location. The interior showcases a thoughtfully designed large modern Kitchen/Breakfast Room, providing ample space for culinary pursuits and dining, complemented by a convenient downstairs guest W.C. for added functionality. The property offers two parking spaces for the residents' convenience, ensuring ease of access and transportation. Furthermore, the private garden offers an intimate outdoor space for relaxation and leisure.