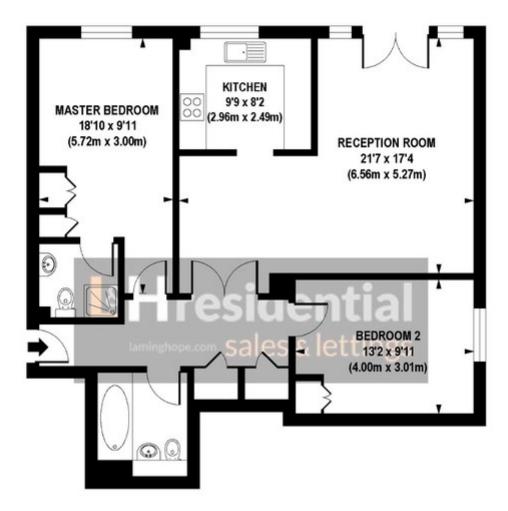

## Coleridge Way, Borehamwood, WD6

£1,300 pcm

A modern and spacious first floor two double bedroom two bathroom flat

FIRST FLOOR

APPROX. GROSS INTERNAL FLOOR AREA 892 sq. ft / 82.90 sq. m