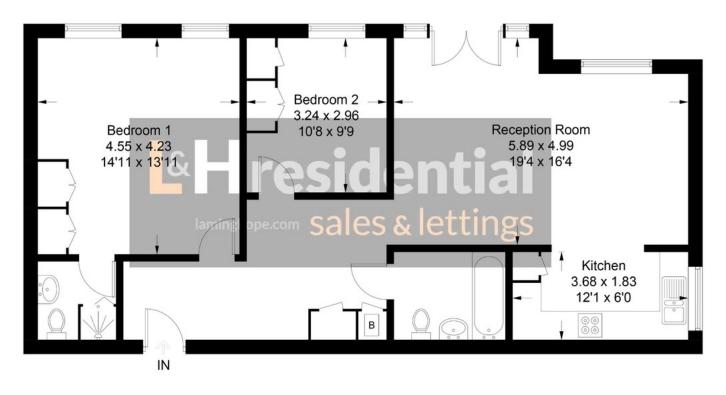

### Coleridge Way, WD6

Approximate Gross Internal Area = 81 sq m / 872 sq ft

Illustration for identification purposes only, measurements are approximate, not to scale. floorplansUsketch.com © (ID648792)