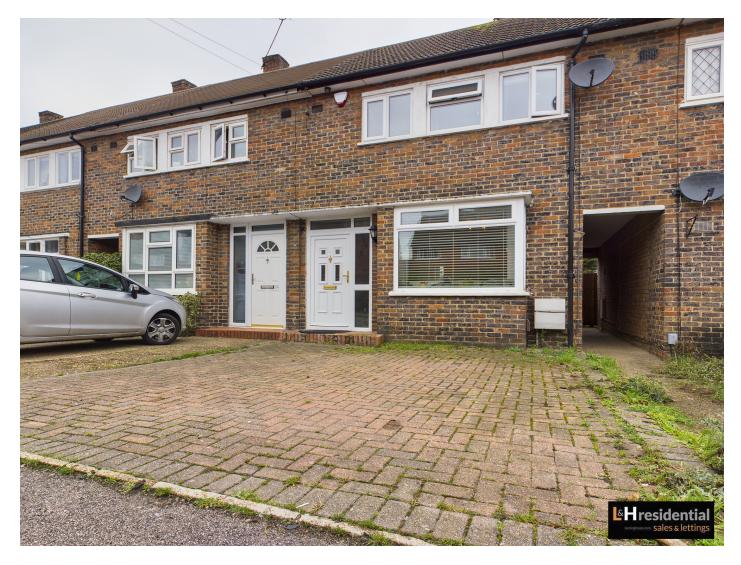

## Cromwell Road, Borehamwood, WD6

£449,950

- Beautifully presented terraced house
- Three good sized bedrooms
- Kitchen/diner
- Off street parking for two cars
- Potential to add downstairs guest W.C
- Potential to extend to rear and into loft (stpp)
- Private garden with side access
- Short walk to local schools, shops and bus routes

L&H Residential are proud to bring to the market this beautifully presented terraced house located a short walk from local schools, shops and bus routes. The accommodation comprises of; three good size bedrooms, family bathroom, kitchen/diner and a reception room. The property boasts some great features including off street parking for two cars, side access to a private garden, potential to add a downstairs guest W.C and potential extend to rear and into loft (stpp).

## Cromwell Road, Borehamwood, WD6

£449,950

A beautifully presented three bedroom terraced house with off street parking for two cars and a private garden with side access.