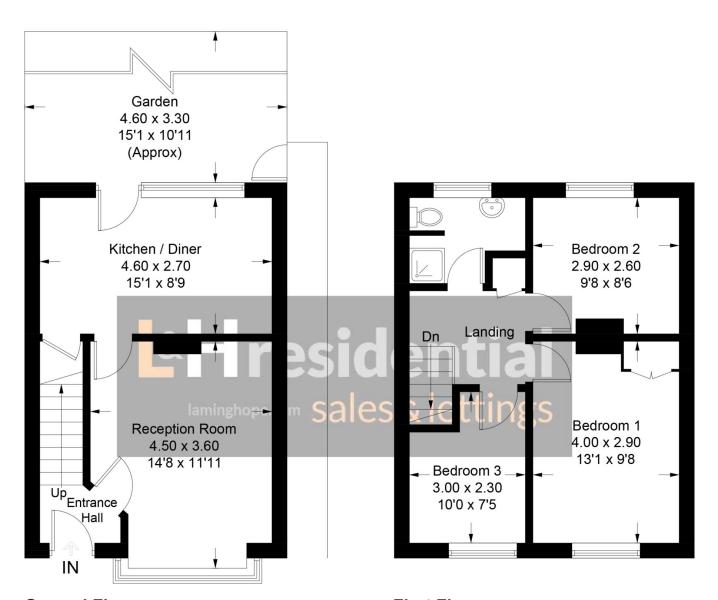

## Cromwell Road, WD6

Approximate Gross Internal Area = 69.3 sq m / 746 sq ft

Ground Floor First Floor

Illustration for identification purposes only, measurements are approximate, not to scale. floorplansUsketch.com © (ID812946)