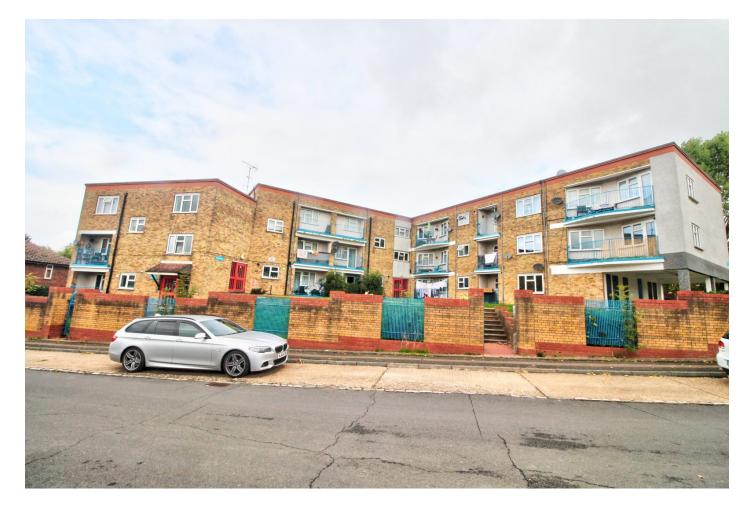

## Crown Road, Borehamwood, WD6

£249,950

- Second (top) floor flat
- Two bedrooms
- Balcony & Communal gardens
- Storage room
- Ample on street parking
- Short walk to local schools, shops and bus routes

L&H Residential are proud to bring to the market this second floor flat located a short walk from local schools, shops and bus routes. The accommodation comprises of two bedrooms, large kitchen, lounge and a family bathroom. The property also benefits from a balcony, storage room, communal gardens and ample on street parking.