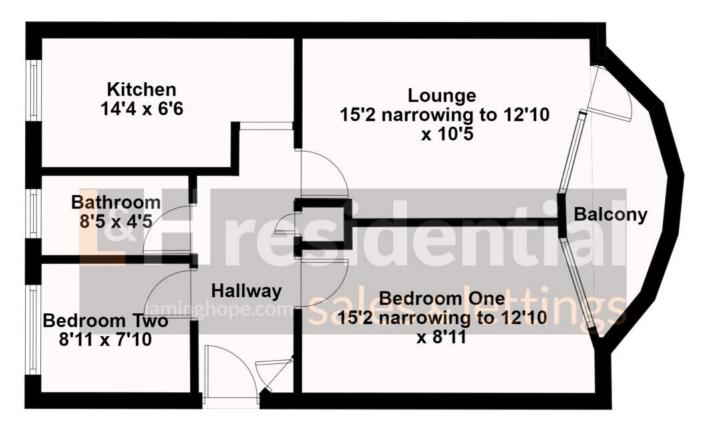

## Crown Road, Borehamwood, WD6 £249,950

A two bedroom second floor flat with a separate kitchen and balcony.

Total Floor Area 550 Sq.Ft Approx 52 Sq.m