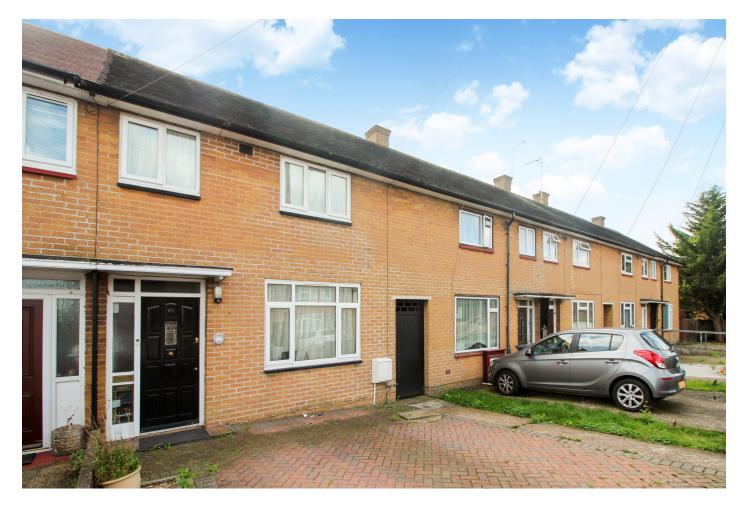

## Croxdale Road, Borehamwood, WD6

£449,950

- Well presented terraced house
- Two double bedrooms
- Off street parking for two cars
- Southerly facing private garden with side access
- Eat in kitchen
- Downstairs guest WC
- 0.7 miles from Elstree and Borehamwood Train Station
- Short walk to local shops and Synagogue
- CHAIN FREE

L&H Residential are proud to bring to the market this well presented terraced house located just 0.7 miles from Elstree and Borehamwood train station and a short walk to local shops and Synagogue. The accommodation comprises of; two double bedrooms, family bathroom, lounge, eat in kitchen and downstairs guest WC. The property boasts many great features including; off street parking for two cars, 46ft private southerly facing garden with side access and being sold CHIAN FREE.

## Croxdale Road, Borehamwood, WD6 £449,950

A well presented two double bedroom terraced house with off street parking located just 0.7 miles from Elstree and Borehamwood train station and a short walk to local shops and Synagogue.