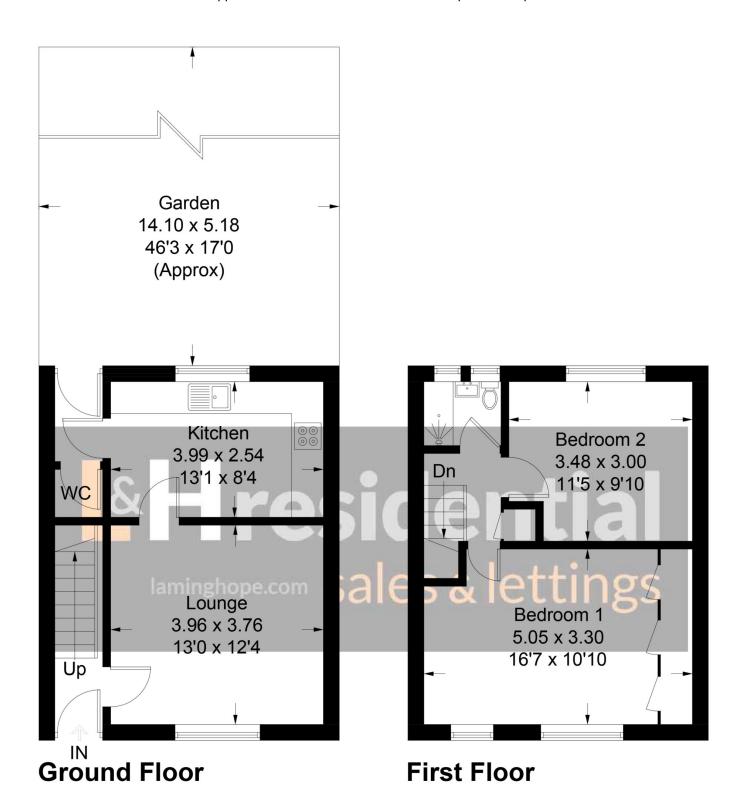

L&H Residential are proud to bring to the market this well presented terraced house located just 0.7 miles from Elstree and Borehamwood train station and a short walk to local shops and Synagogue. The accommodation comprises of; two double bedrooms, family bathroom, lounge, eat in kitchen and downstairs guest WC. The property boasts many great features including; off street parking for two cars, 46ft private southerly facing garden with side access and being sold CHIAN FREE.

## Croxdale Road, Borehamwood, WD6 £449,950

A well presented two double bedroom terraced house with off street parking located just 0.7 miles from Elstree and Borehamwood train station and a short walk to local shops and Synagogue.

## Croxdale Road, WD6

Approximate Gross Internal Area = 65.4 sq m / 704 sq ft

Illustration for identification purposes only, measurements are approximate, not to scale. floorplansUsketch.com © (ID578270)