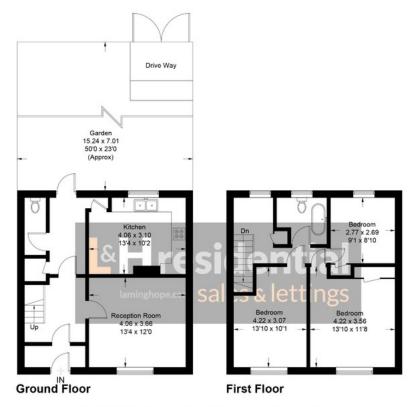

### Croxdale Road, WD6

Approximate Gross Internal Area = 96.1 sq m / 1034 sq ft

Illustration for identification purposes only, measurements are approximate, not to scale. floorplansUsketch.com © (ID628762)