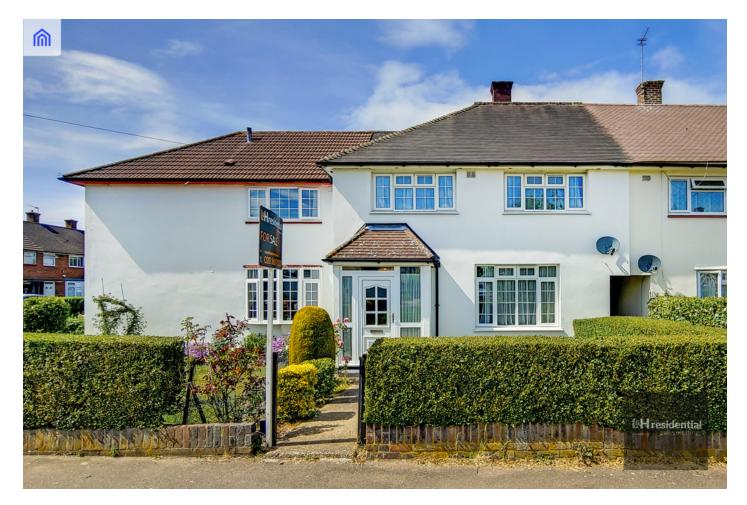

## **Croxdale Road, WD6**

£425,000

- Terraced house with side and rear access
- Three larger than average bedrooms
- Off street parking (back of garden)
- Westerly facing private garden
- Modern eat in kitchen
- Downstairs guest WC
- Loft conversion and rear extension potential to rear (stpp)
- 0.7 miles from Elstree and Borehamwood Train Station
- Short walk to local shops and Synagogue
- CHAIN FREE + VIRTUAL VIEWINGS
  AVAILABLE

L&H Residential are proud to bring to the market this spacious terraced house located just 0.7 miles from Elstree and Borehamwood train station and a short walk to local shops and Synagogue. The accommodation comprises of; three large bedrooms, family bathroom, lounge, eat in kitchen and downstairs guest WC. The property boasts many great features including; off street parking (back of garden), potential to extend to the rear and into the loft (stpp) and a 50ft private westerly facing garden with side and rear access.