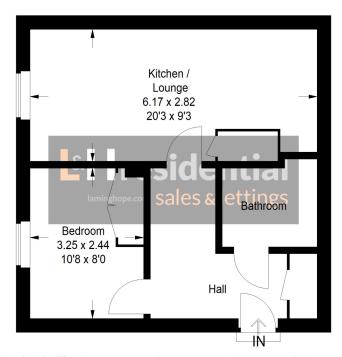

### Danziger Way, WD6

Approximate Gross Internal Area = 38.9 sq m / 419 sq ft

Illustration for identification purposes only, measurements are approximate, not to scale. FloorplansUsketch.com © 2021 (ID763913)