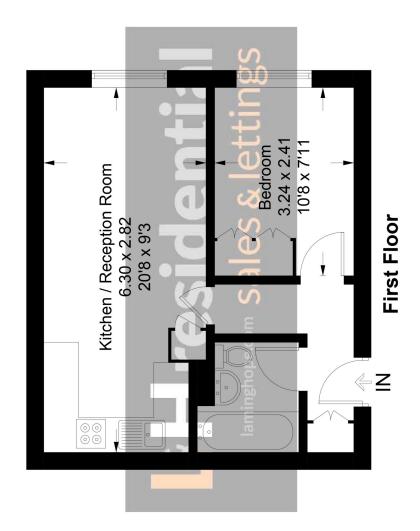

### £800 pcm

- First floor flat
- One bedroom
- Off street parking
- Short walk to local schools, shops and places of worship
- Unfurnished
- Move in date 10/2/2022
- SINGLE PERSON OCCUPANCY ONLY

L&H Residential are proud to bring to the market this well presented first floor flat located a short walk from local shops, schools and places of worship. The accommodation comprises of; bedroom, kitchen/living area and a family bathroom. The property also benefits from having off street parking space.

## £800 pcm

A well presented one bedroom first floor flat with off street parking located a short walk from local schools, shops and places of worship.