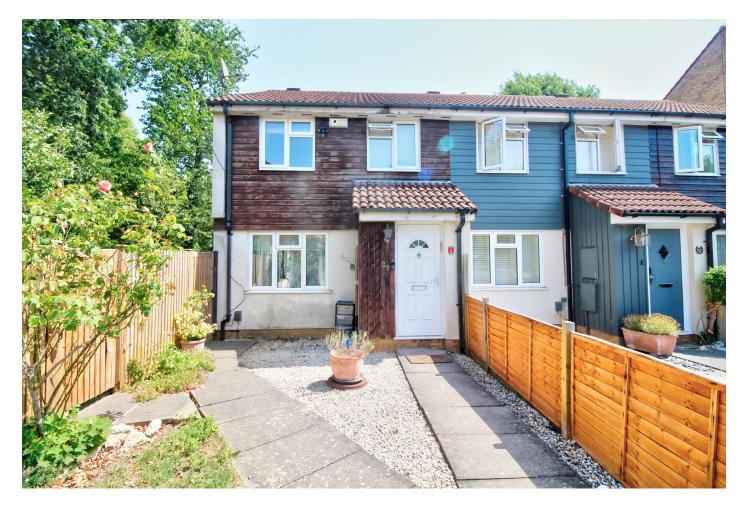

## Danziger Way, Borehamwood, WD6

£449,950

- Beautifully presented end of terrace house
- Three bedrooms
- Kitchen/diner
- Potential to extend to side and rear (stpp)
- Studio Way development
- Allocated parking space
- Short walk to local schools, shops and bus routes

L&H Residential are proud to bring to the market this beautifully presented end of terraced house located in the ever so popular Studio Way development just a short walk from local schools, shops and bus routes. The accommodation comprises of three bedrooms, family bathroom, double aspect lounge and a kitchen/diner. The property also benefits from an allocated parking space, underfloor heating in lounge and bathroom and side and rear gardens offering fantastic potential to extend the property (stpp).