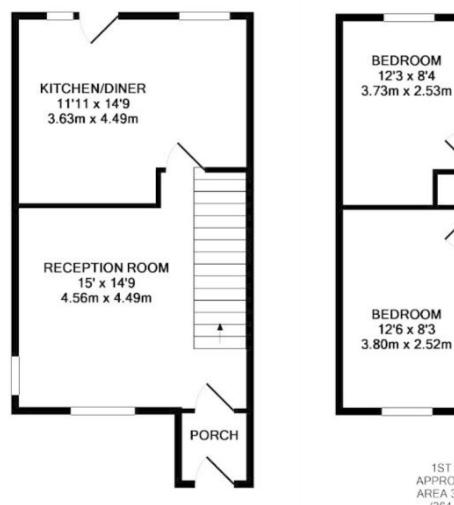

## Danziger Way, Borehamwood, WD6

£449,950

A beautifully presented three bedroom end of terrace house with an allocated parking space located in the ever so popular Studio Way development

BATHROOM

6'7 x 6'3 2.01m x 1.90m

LANDING

BEDROOM

9'8 x 6'3 2.94m x 1.90m

1ST FLOOR APPROX. FLOOR AREA 33.8 SQ.M. (364 SQ.FT.)

GROUND FLOOR APPROX. FLOOR AREA 35.8 SQ.M. (386 SQ.FT.)

DANZIGER WAY, BOREHAMWOOD, WD6 5DB TOTAL APPROX. FLOOR AREA 69.6 SQ.M. (749 SQ.FT.)