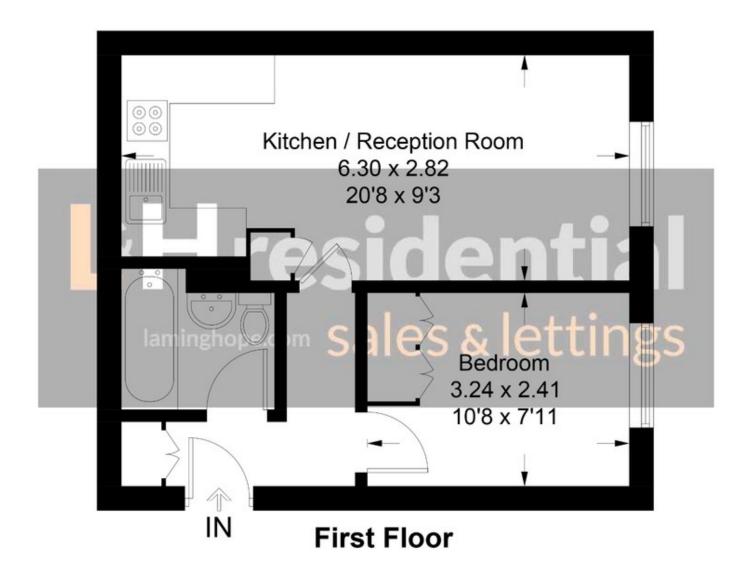

### Danzinger Way, WD6

Approximate Gross Internal Area = 34 sq m / 366 sq ft

Illustration for identification purposes only, measurements are approximate, not to scale. floorplansUsketch.com © (ID707653) 12 Shenley Road, Borehamwood, Hertfordshire, WD6 1DL T: 020 3617 1333 E: enquiries@laminghope.com