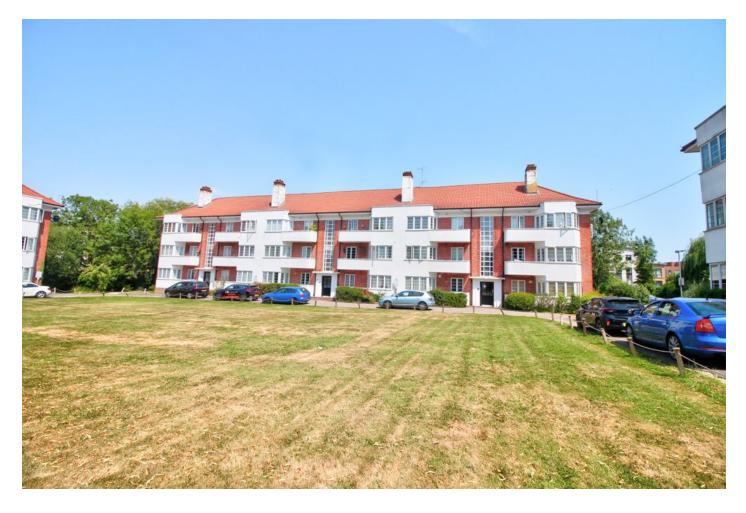

## Deacons Hill Road, Elstree, WD6

### £339,950

- Art Deco development
- Two double bedroom ground floor flat
- Balcony & direct access to communal gardens
- Separate kitchen
- CHAIN FREE
- Parking on site
- Share of Freehold
- 0.1 miles from Elstree & Borehamwood train station

L&H Residential are proud to bring to the market this spacious ground floor flat located in an Art Deco development just 0.1 miles from Elstree and Borehamwood train station and a short walk to locals schools , shops and bus routes. The accommodation comprises of two double bedrooms, kitchen, lounge and bathroom. The property also benefits from a balcony. direct access to communal gardens, parking on site, share of freehold, lots of storage and being sold CHAIN FREE.