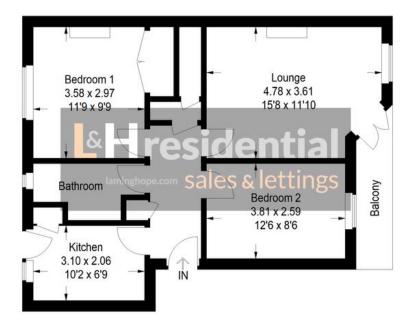

### Hollywood Court, Elstree

Approximate Gross Internal Area 60.8 sq m / 655 sq ft

Illustration for identification purposes only, measurements are approximate, not to scale. FloorplansUsketch.com © 2022 (ID880894)