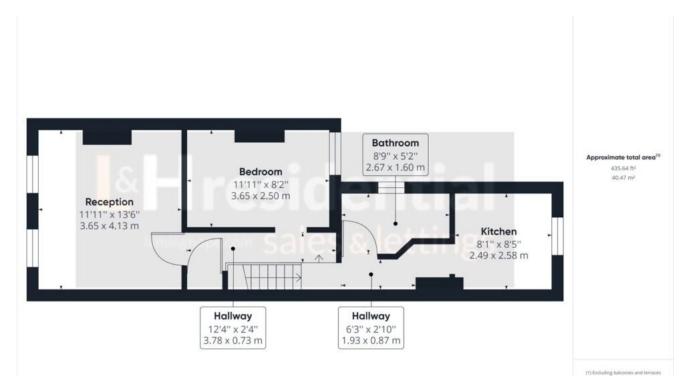

## £1,000 pcm

- First floor flat in a period conversion
- One bedroom
- 0.1 mile from Elstree & Borehamwood train station
- Unfurnished

L&H Residential are proud to bring to the market this recently refurbished first floor flat in a period conversion located just 0.1 mile from Elstree & Borehamwood train station and a short walk to local shops and bus routes. The accommodation comprises of; bedroom, bathroom, kitchen and lounge. The property is offered unfurnished and available to move in immediately.

## Drayton Road, Borehamwood, WD6

£1,000 pcm

A recently refurbished first floor one bedroom flat in a period conversion located just 0.1 miles from Elstree & Borehamwood train station.