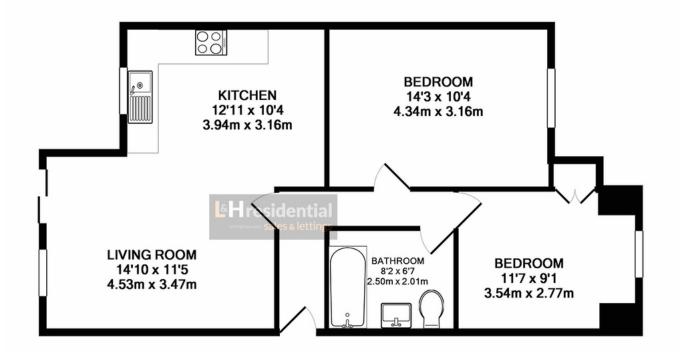

#### TOTAL APPROX. FLOOR AREA 634 SQ.FT. (58.9 SQ.M.)

Whilst every attempt has been made to ensure the accuracy of the floor plan contained here, measurements of doors, windows, rooms and any other items are approximate and no responsibility is taken for any error, omission, or mis-statement. This plan is for illustrative purposes only and should be used as such by any prospective purchaser. The services, systems and appliances shown have not been tested and no guarantee as to their operability or efficiency can be given Made with Metropix ©2017