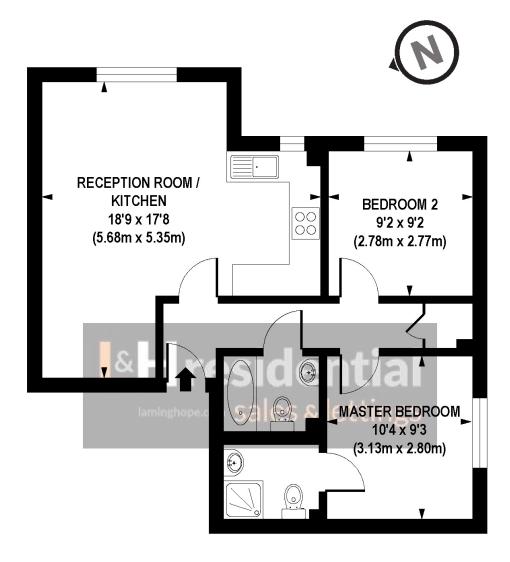

munal garden and ample visitor parking spaces available on-site. The property will be available for occupancy on the 16th of June 2025 and will be offered unfurnished, providing a blank canvas for personalisation.

In summary, this two-bedroom flat presents a fantastic opportunity for comfortable living in a well-connected area, ideal for individuals or couples seeking a modern home with convenient access to amenities and transport links.







## Eaton Way, Templeton Court Eaton Way, WD6

£1,550 pcm

Modern 2nd-floor flat with 2 double beds, 2 baths, and allocated parking. Picturesque views of open fields. Great transport links and amenities nearby. Communal garden. Available unfurnished from June 16, 2025. Ideal for individuals or couples seeking a convenient, well-connected home.







**GROUND FLOOR** 

APPROX. GROSS INTERNAL FLOOR AREA 578 sq. ft / 53.68 sq. m



## Laminghope

12 Shenley Road, Borehamwood, Hertfordshire, WD6 1DL

T: 020 3617 1333

E: enquiries@laminghope.com