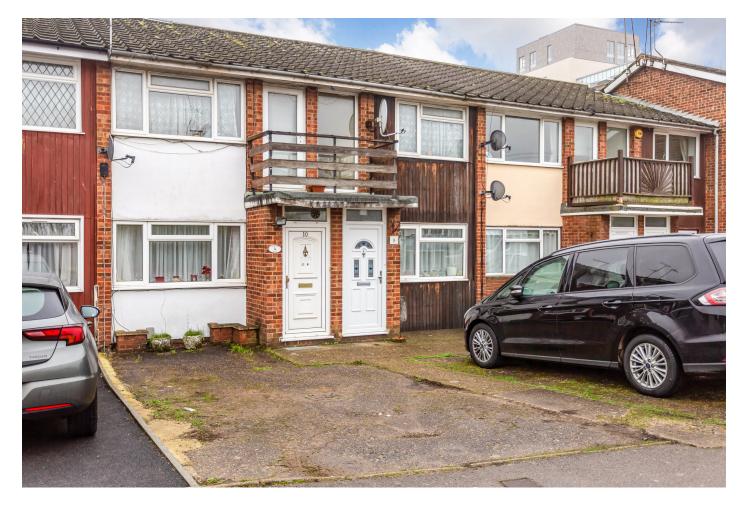

## Eldon Avenue, Borehamwood, WD6

## £325,000

- Ground floor maisonette with own private entrance
- Two double bedrooms
- Modern kitchen with Corian work surfaces and lots of storage
- Spacious lounge
- Private garden with direct access from property
- Furniture can be included in sale
- Off street parking + Garage
- 0.5 miles from Elstree and Borehamwood Train Station
- Long lease + No service charge

 CHAIN FREE + Recently upgraded heating and electrics

L&H Residential are proud to bring to the market this spacious ground floor maisonette. The accommodation comprises of; two double bedrooms, modern kitchen with Corian work surfaces and lots of storage, reception and a family bathroom. The property boasts many great features as well as being excellently located it has; a private garden (direct access from property), own private entrance, off street parking, garage, long lease, recently upgraded electrics and heating, no service charge and being sold CHAIN FREE.