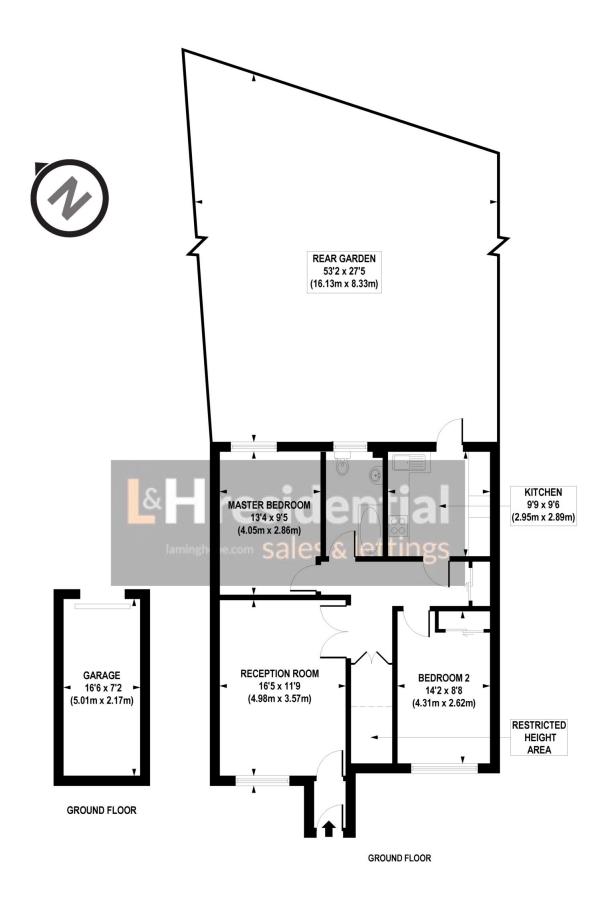

## Eldon Avenue, Borehamwood, WD6

£325,000

A well presented ground floor two double bedroom maisonette with private garden located just 0.5 miles from Elstree and Borehamwood train station.

APPROX. GROSS INTERNAL FLOOR AREA 873 sq. ft / 81.08 sq. m (Including Restricted Height Area & Garage) APPROX. GROSS INTERNAL FLOOR AREA 735 sq. ft / 68.33 sq. m (Excluding Restricted Height Area & Garage)