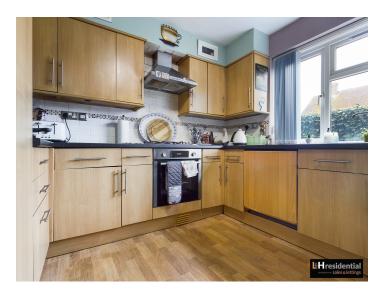

### Eldon Avenue, Borehamwood, WD6

£239,950

- Ground floor flat
- One bedroom
- Separate kitchen
- Private garden
- Outbuilding for storage
- 0.6 miles from Elstree and Borehamwood Train Station
- CHAIN FREE

L&H Residential are proud to bring to the market this well presented ground floor flat. The accommodation comprises of; bedroom, bathroom, kitchen and living room. The property also benefits from; private garden, outbuilding for storage and being sold CHAIN FREE.

An early viewing is advised

**Kitchen** 

Lounge

Bedroom

Bathroom