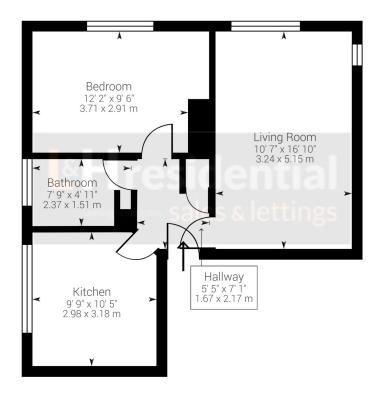

#### £239,950

A well presented one bedroom ground floor flat with a private garden located just 0.6 miles from Elstree & Borehamwood train station.

Approximate net internal area: 493.77 ft² / 45.87 m²

While every attempt has been made to ensure accuracy, all measurements are approximate, not to scale. This floor plan is for illustrative purpose only and should be used as such by any prospective tenant or purchaser.