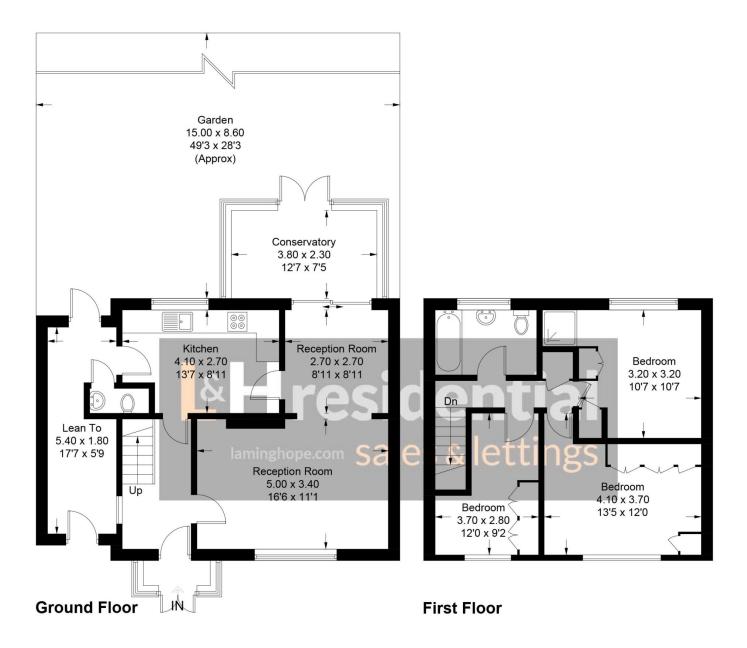

### Fairburn Close, WD6

Approximate Gross Internal Area = 102.9 sq m / 1108 sq ft

Illustration for identification purposes only, measurements are approximate, not to scale. floorplansUsketch.com © (ID797146)