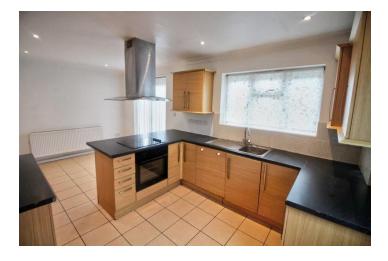

## Featherstone Gardens, Borehamwood, WD6

£550,000

- Three bedroom semi detached house
- Kitchen/breakfast room
- · Off street parking
- 100ft + garden with side access
- 107 bus route nearby
- 0.9 miles from Elstree & Borehamwood train station
- Yavneh College catchment area
- Potential to extend to side and rear (stpp)
- CHAIN FREE

L&H Residential are proud to bring to the market this semi detached house located just 0.9 miles from Elstree & Borehamwood train station and a short walk to Yavneh College, local shops, parks and bus routes including the 107 route to QE boys school. The accommodation comprises of three bedrooms, family bathroom, lounge and a kitchen/breakfast room. The property boasts many great features including potential to extend to side and rear (stpp), off street parking, being sold CHAIN FREE and a 100ft+ private garden with side access.