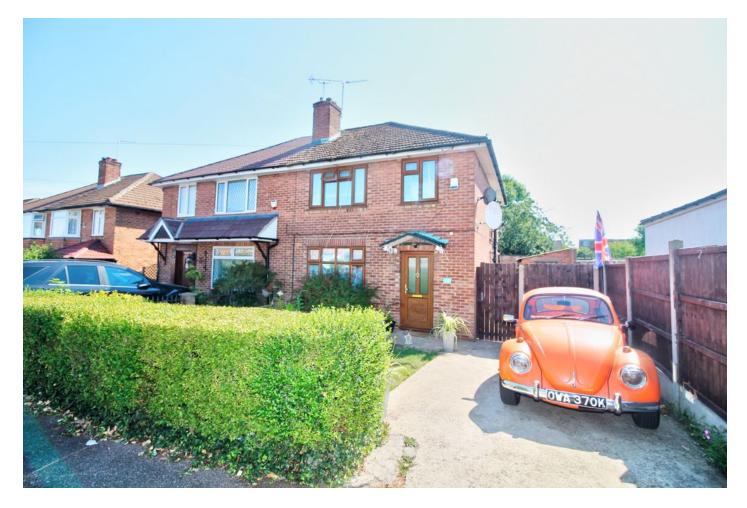

## Featherstone Gardens, Borehamwood, WD6

£550,000

- Three bedroom semi detached house
- Kitchen/breakfast room
- · Off street parking
- 100ft + garden with side access
- 107 bus route nearby
- 0.9 miles from Elstree & Borehamwood train station
- Yavneh College catchment area
- Potential to extend to side and rear (stpp)
- CHAIN FREE

L&H Residential are proud to bring to the market this semi detached house located just 0.9 miles from Elstree & Borehamwood train station and a short walk to Yavneh College, local shops, parks and bus routes including the 107 route to QE boys school. The accommodation comprises of three bedrooms, family bathroom, lounge and a kitchen/breakfast room. The property boasts many great features including potential to extend to side and rear (stpp), off street parking, being sold CHAIN FREE and a 100ft+ private garden with side access.

## Featherstone Gardens, Borehamwood, WD6 £550,000

A three bedroom semi detached house with off street parking located just 0.9 miles from Elstree & Borehamwood train station.

Ground Floor First Floor