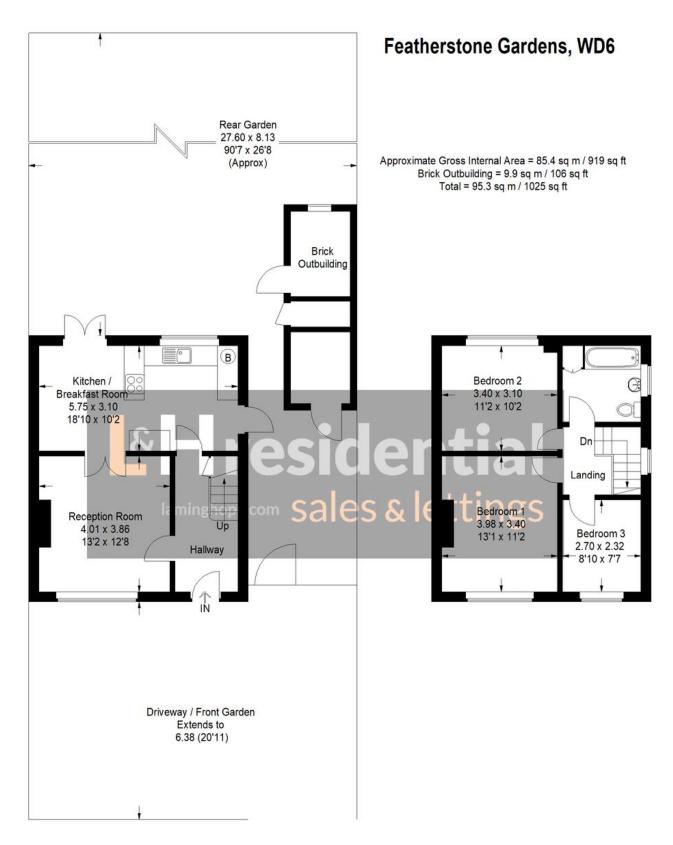

## Featherstone Gardens, Borehamwood, WD6 £550,000

A three bedroom semi detached house with off street parking located just 0.9 miles from Elstree & Borehamwood train station.

Ground Floor First Floor