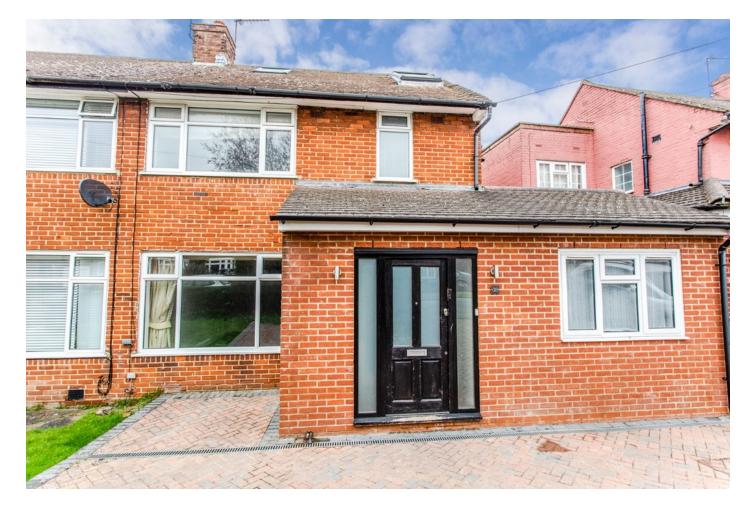

## Francklyn Gardens, HA8 £745,000

- Recently refurbished and extended semi detached house
- Four bedrooms
- Four bathrooms
- Three receptions
- Downstairs guest W.C
- Off street parking
- CHAIN FREE
- 0.8 miles from Edgware Underground train station

L&H Residential are proud to bring to the market this recently refurbished and extended semi detached house located just 0.8 miles from Edgware Underground train station. The accommodation comprises of; four bedrooms all with en suite bathrooms, three receptions. open plan kitchen/diner and a downstairs guest W.C. The property has other great features including; off street parking, private garden and being sold CHAIN FREE.