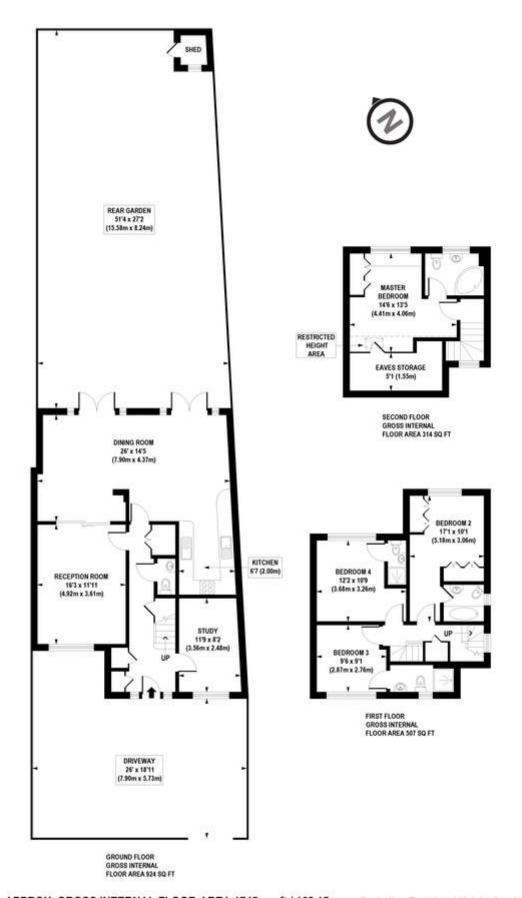

## Francklyn Gardens, HA8

£745,000

A recently refurbished and extended four bedroom semi detached house located just 0.8 miles from Edgware Underground train station.

APPROX. GROSS INTERNAL FLOOR AREA 1745 sq. ft / 162.15 sq. m(Including Restricted Height Area)
APPROX. GROSS INTERNAL FLOOR AREA 1614 sq. ft / 150.00 sq. m(Excluding Restricted Height Area)