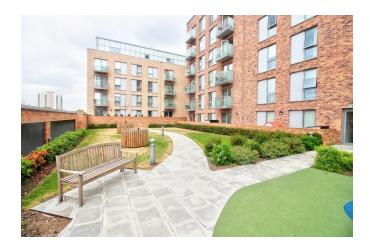

## Franklin Court, Brook Road, WD6

£375,000

- Recently built (2018)
- 6th floor flat with lift
- Two double bedrooms (800sqft)
- Open plan living space
- Secure underground parking space
- 0.6 miles from Elstree and Borehamwood train station
- Communal gardens
- Abundance of natural light
- Long lease
- CHAIN FREE

L&H Residential are proud to bring onto the market this recently built and spacious flat located just 0.6 miles from Elstree and Borehamwood train station and a short walk to local amenities schools and places of worship. The accommodation comprises of; two double bedrooms, bathroom and open plan kitchen/living area. The property has many great features as well as being excellently located it has; a secure underground parking space, lift, communal gardens, an abundance of natural light, long lease and being sold CHAIN FREE.