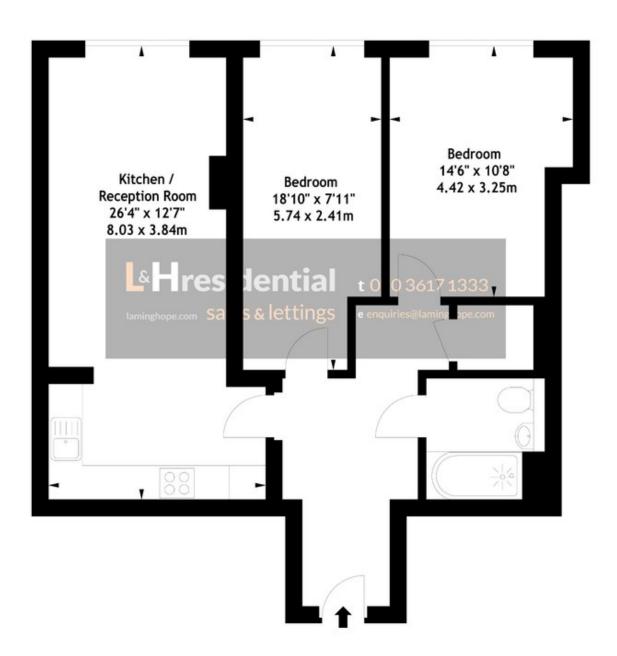

### Franklin Court, WD6

Approx. Gross Internal Area 800 Sq Ft - 74.28 Sq M

#### Sixth Floor

This plan is for layout guidance only. Not drawn to scale unless stated.

Windows & door openings are approximate. Whilst every care is taken in the preparation of this plan, please check all dimensions, shapes & compass bearings before making any decisions reliant upon