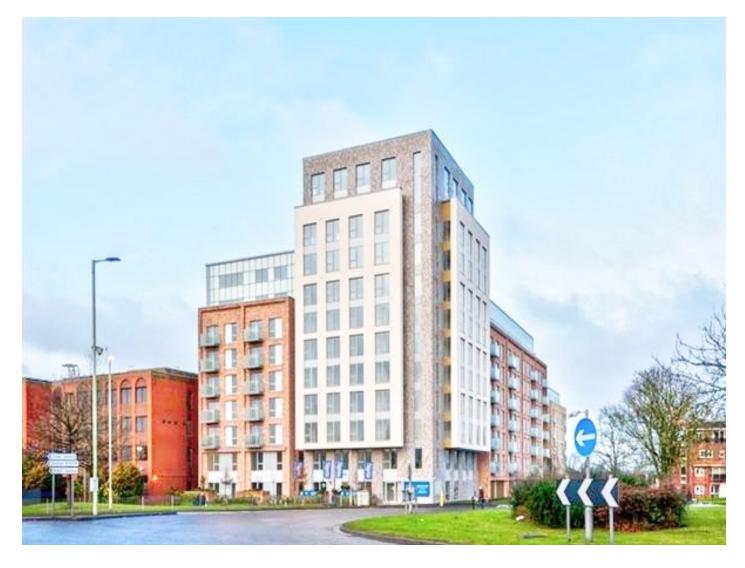

## Franklin Court, Brook Road, WD6

£375,000

- Recently built (2018)
- 6th floor flat with lift
- Two double bedrooms (800sqft)
- Open plan living space
- Secure underground parking space
- 0.6 miles from Elstree and Borehamwood train station
- Communal gardens
- Abundance of natural light
- Long lease
- CHAIN FREE

L&H Residential are proud to bring onto the market this recently built and spacious flat located just 0.6 miles from Elstree and Borehamwood train station and a short walk to local amenities schools and places of worship. The accommodation comprises of; two double bedrooms, bathroom and open plan kitchen/living area. The property has many great features as well as being excellently located it has; a secure underground parking space, lift, communal gardens, an abundance of natural light, long lease and being sold CHAIN FREE.

# Franklin Court, Brook Road, WD6

£375,000

A spacious and recently built (2018) two double bedroom sixth floor flat with secure underground parking and located just 0.6 miles from Elstree and Borehamwood train station.