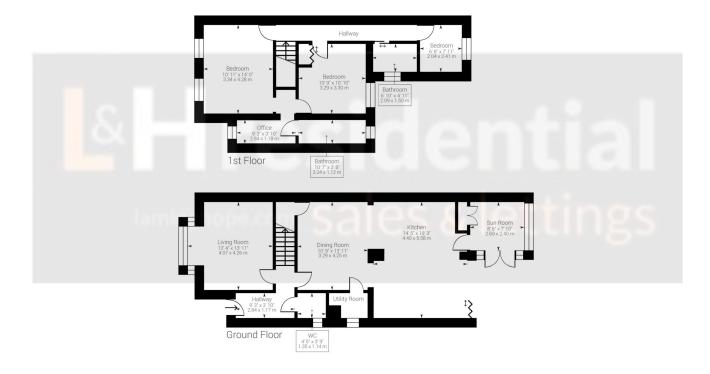

Approximate net internal area: 1309.34 ft<sup>2</sup> / 121.64 m<sup>2</sup> While every attempt has been made to ensure accuracy, all measurements are approximate, not to scale. This floor plan is for illustrative purpose only and should be used as such by any prospective tenant or purchaser.