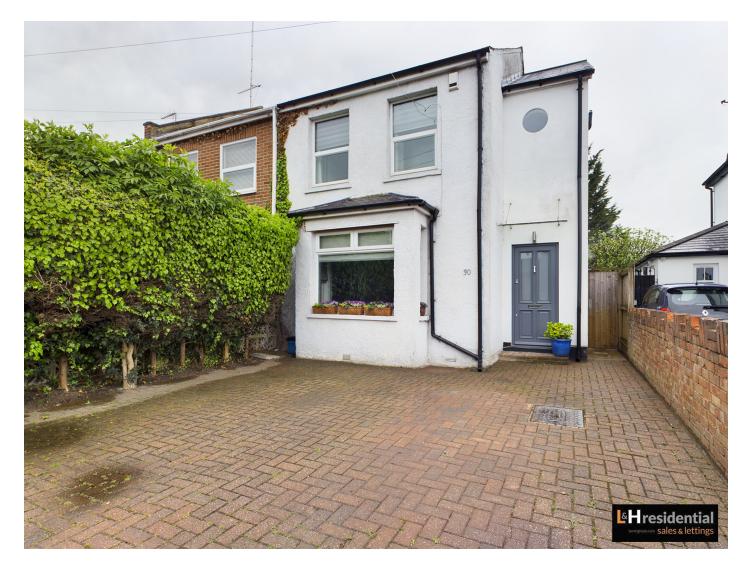

### Furzehill Road, Borehamwood, WD6

#### £685,000

- Extended Edwardian semi detached house
- Three bedrooms + Office
- Two bathrooms
- Eat in kitchen
- Three reception rooms + Utility room
- Downstairs guest W.C
- Mature garden with side access
- Off street parking
- Yavneh College catchment area
- 0.2 Miles from Elstree & Borehamwood train station

An extended Edwardian semi detached house located just 0.2 miles from Elstree & Borehamwood train station and a short walk to local schools, shops and places of worship. The accommodation comprises of; three bedrooms, two bathrooms, Office, Eat in kitchen, three reception rooms, utility room and a downstairs guest W.C. The property boasts many great features such as; heigh ceilings, off street parking, mature private garden with side access and being located in the catchment area for Yavneh College.