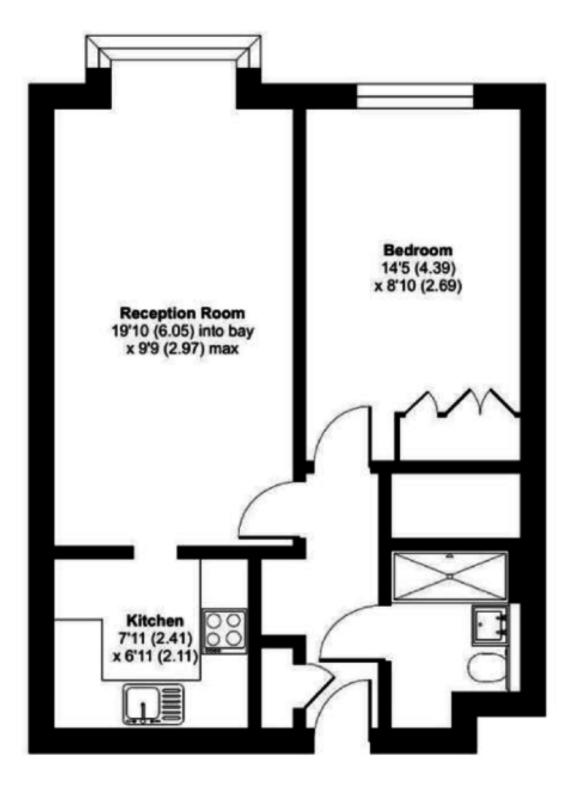

#### £139,950

- One Double Bedroom
- Over 60's Retirement Flat
- First Floor (Lift Access)
- Residents Lounge, Laundry Room & Guest Suite
- Close To The Town Centre And Transport Links
- House Manager & 24 Hour Emergency Call System
- On Site Parking

L&H Residential are proud to be presenting a delightful opportunity to acquire a comfortable lifestyle in this inviting 1-bedroom retirement flat situated in a desirable location close to the town centre and transport links. This wellmaintained first-floor residence, accessible by a lift, boasts a generously-sized double bedroom, offering a peaceful retreat. The property is exclusively set in an over 60's retirement community, ensuring a tranquil environment for residents.