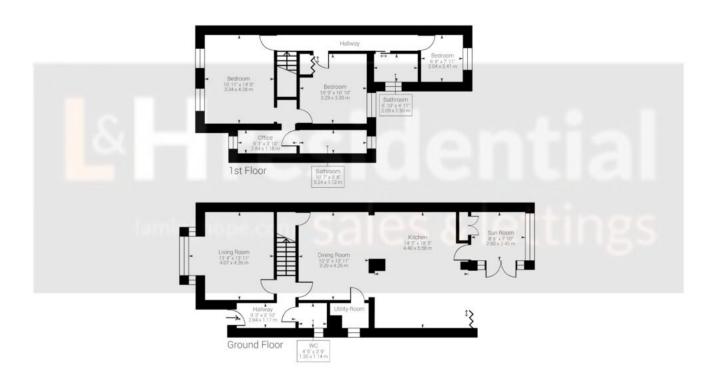

Approximate net internal area: 1309.34 ft $^2$  / 121.64 m $^2$  While every attempt has been made to ensure accuracy, all measurements are approximate, not to scale. This floor plan is for illustrative purpose only and should be used as such by any prospective tenant or purchaser.