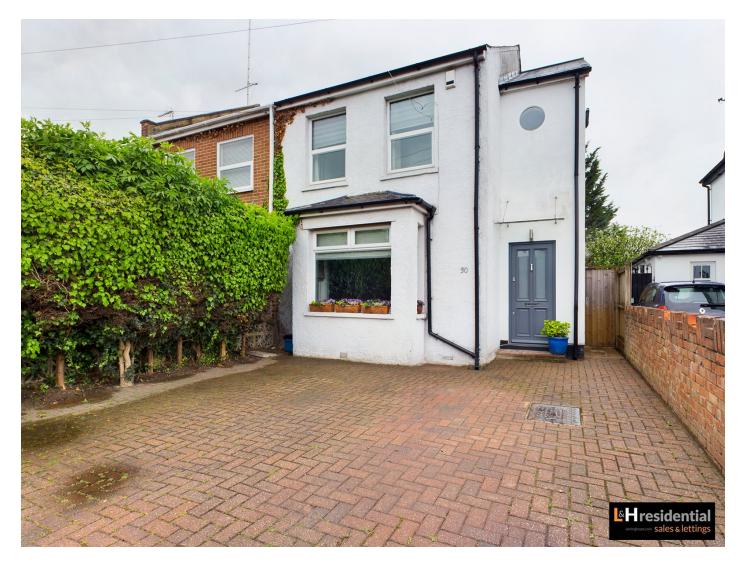

## Furzehill Road, Borehamwood, WD6

## £685,000

- Extended Edwardian semi detached house
- Three bedrooms + Office
- Two bathrooms
- Eat in kitchen
- Three reception rooms + Utility room
- Downstairs guest W.C
- Mature garden with side access
- Off street parking
- Yavneh College catchment area
- 0.2 Miles from Elstree & Borehamwood train station

An extended Edwardian semi detached house located just 0.2 miles from Elstree & Borehamwood train station and a short walk to local schools, shops and places of worship. The accommodation comprises of; three bedrooms, two bathrooms, Office, Eat in kitchen, three reception rooms, utility room and a downstairs guest W.C. The property boasts many great features such as; heigh ceilings, off street parking, mature private garden with side access and being located in the catchment area for Yavneh College.