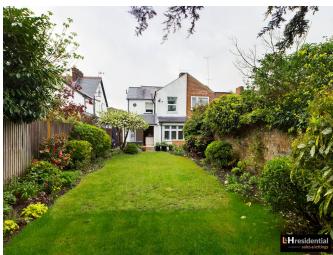

## Furzehill Road, Borehamwood, WD6

## £685,000

- Extended Edwardian semi detached house
- Three bedrooms + Office
- Two bathrooms
- Eat in kitchen
- Three reception rooms + Utility room
- Downstairs guest W.C
- Mature garden with side access
- Off street parking
- Yavneh College catchment area
- 0.2 Miles from Elstree & Borehamwood train station

An extended Edwardian semi detached house located just 0.2 miles from Elstree & Borehamwood train station and a short walk to local schools, shops and places of worship. The accommodation comprises of; three bedrooms, two bathrooms, Office, Eat in kitchen, three reception rooms, utility room and a downstairs guest W.C. The property boasts many great features such as; heigh ceilings, off street parking, mature private garden with side access and being located in the catchment area for Yavneh College.

## Furzehill Road, Borehamwood, WD6

£685,000

An extended Edwardian three bedroom semi detached house located just 0.2 miles from Elstree & Borehamwood train station and a short walk to local schools (Yavneh College), shops and places of worship.