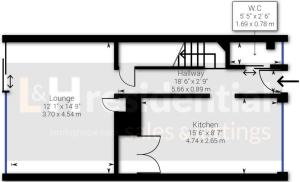

Ground Floor

Bedroom 10' 9" x 5' 9" 3.33 x 1.81 m Bedroom 12' 0" x 5' 9" 3.65 x 1.80 m Bedroom 14' 2" x 8' 6" 4.33 x 2.62 m Bedroom 15' 1" x 8' 6" 4.59 x 2.62 m athroom 5' 5" x 6' 2" 69 x 1.88 r 1st Floor

┫╢

Approximate net internal area: 936.35 ft² / 86.99 m²

While every attempt has been made to ensure accuracy, all measurements are approximate, not to scale. This floor plan is for illustrative purpose only and should be used as such by any prospective tenant or purchaser.