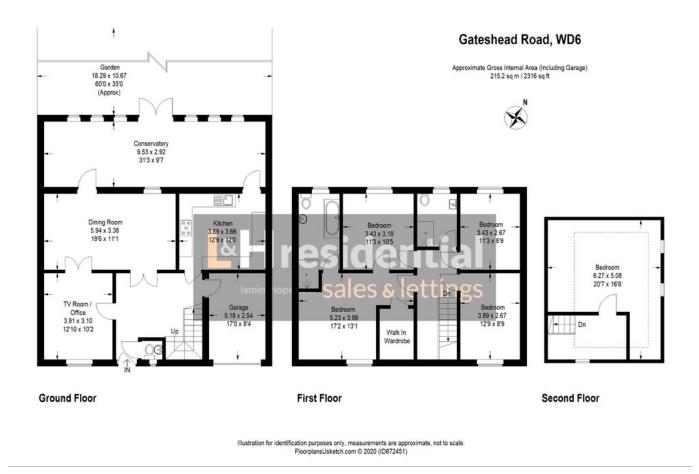

## Gateshead Road, WD6

£949,950

- Mock Tudor detached house
- Five double bedrooms
- Two bathrooms (one ensuite)
- Three receptions
- Integral garage
- Off street parking
- Private garden with side access on both sides
- Wired internet ports in all the rooms
- Underfloor heating in conservatory and en suite
- Hardwood flooring on first and second floor

L&H Residential are proud to bring to the market this substantial mock Tudor detached house located within a short walk of local shops, schools and public transport. The accommodation comprises of; five double bedrooms, two bathrooms (one ensuite), three receptions, downstairs guest WC, spacious separate kitchen and an integral garage. The property boasts many great features including; off street parking, private garden with side access from both sides, hardwood flooring throughout first and second floor, wired internet ports in all the rooms and underfloor heating in the conservatory and ensuite.