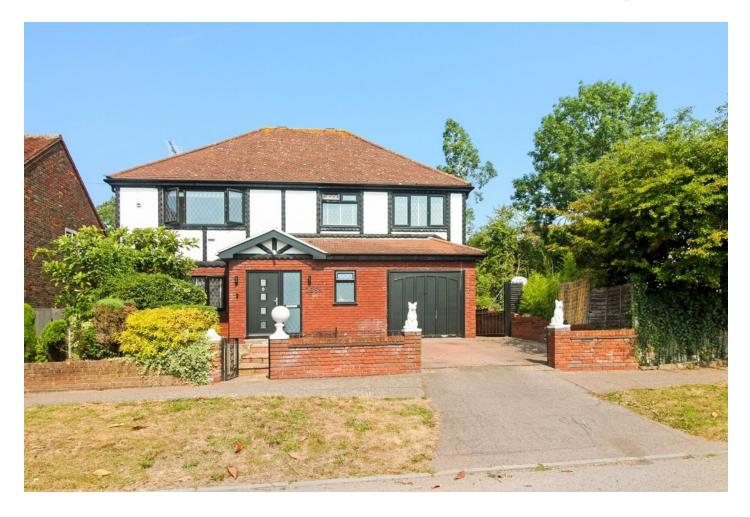

## Gateshead Road, WD6

£949,950

- Mock Tudor detached house
- Five double bedrooms
- Two bathrooms (one ensuite)
- Three receptions
- Integral garage
- Off street parking
- Private garden with side access on both sides
- Wired internet ports in all the rooms
- Underfloor heating in conservatory and en suite
- Hardwood flooring on first and second floor

L&H Residential are proud to bring to the market this substantial mock Tudor detached house located within a short walk of local shops, schools and public transport. The accommodation comprises of; five double bedrooms, two bathrooms (one ensuite), three receptions, downstairs guest WC, spacious separate kitchen and an integral garage. The property boasts many great features including; off street parking, private garden with side access from both sides, hardwood flooring throughout first and second floor, wired internet ports in all the rooms and underfloor heating in the conservatory and ensuite.

### £949,950

A substantial mock Tudor detached house with five double bedroom two bathrooms located within a short walk of the local shops, schools and public transport.