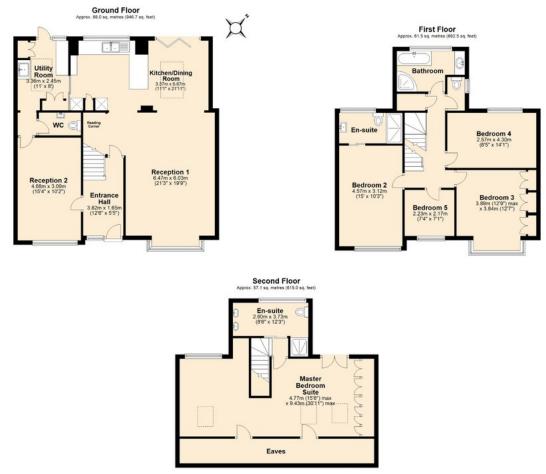

### £950,000

An absolutely stunning home with 5 bedrooms, 3 bathrooms and 3 receptions. Meticulously designed with family in mind and located just 0.7 miles from Radlett train station.

Total area: approx. 206.6 sq. metres (2224.2 sq. feet) Disclaimer - Floor plan is for marketing purposes only and is to be used as a guide. Plan produced using Planub.

Total area: approx. 206.7 sq. metres (2224.6 sq. feet) Disclaimer - Floor plan is for marketing purposes only and is to be used as a guide. Plan produced using Planto.