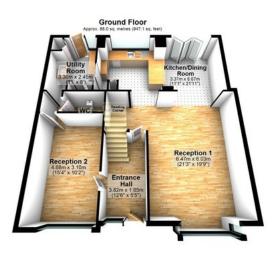

### £950,000

An absolutely stunning home with 5 bedrooms, 3 bathrooms and 3 receptions. Meticulously designed with family in mind and located just 0.7 miles from Radlett train station.

Total area: approx. 206.6 sq. metres (2224.2 sq. feet) Disclaimer - Floor plan is for marketing purposes only and is to be used as a guide. Plan produced using Planub.

Total area: approx. 206.7 sq. metres (2224.6 sq. feet) Disclaimer - Floor plan is for marketing purposes only and is to be used as a guide. Plan produced using Planto.