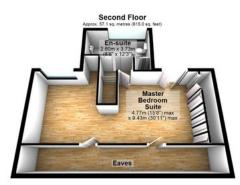

### £950,000

An absolutely stunning home with 5 bedrooms, 3 bathrooms and 3 receptions. Meticulously designed with family in mind and located just 0.7 miles from Radlett train station.

Total area: approx. 206.6 sq. metres (2224.2 sq. feet) Disclaimer - Floor plan is for marketing purposes only and is to be used as a guide. Plan produced using Planub.

Total area: approx. 206.7 sq. metres (2224.6 sq. feet) Disclaimer - Floor plan is for marketing purposes only and is to be used as a guide. Plan produced using Planto.