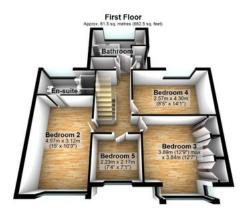

### £950,000

An absolutely stunning home with 5 bedrooms, 3 bathrooms and 3 receptions. Meticulously designed with family in mind and located just 0.7 miles from Radlett train station.

Total area: approx. 206.6 sq. metres (2224.2 sq. feet) Disclaimer - Floor plan is for marketing purposes only and is to be used as a guide. Plan produced using Planub.

Total area: approx. 206.7 sq. metres (2224.6 sq. feet) Disclaimer - Floor plan is for marketing purposes only and is to be used as a guide. Plan produced using Planto.