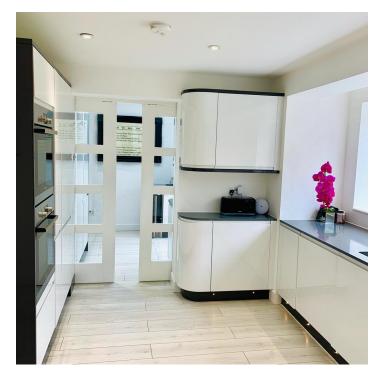

- Features include:
- \*Large open plan dining / kitchen
- \*Air con on ground and 2nd floor
- \*Built in heated airing cupboard
- \*Underfloor heating to master suite bathroom
- \*5 ring induction hob
- \*Large utility with door to garden
- \*Full size fridge and freezer
- \*Outdoor hot and cold taps front and back \*Resin driveway
- \*Large Composite decking area at rear
- \*Option to make into 6 bedrooms