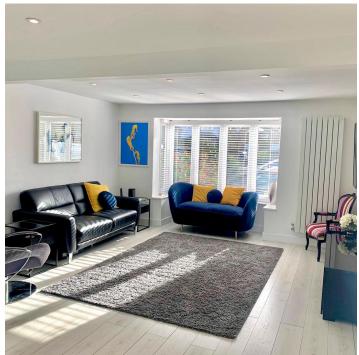

L&H Residential are proud to bring to the market an absolutely stunning home with 5 bedrooms, 3 bathrooms and 3 receptions, which has been meticulously designed with family in mind. Externally the property benefits from a resin driveway offering off street parking for 3 cars and a sunny rear garden of circa 85' x 35' with a large decked patio/entertaining area, lawn and mature trees.

- Features include:
- \*Large open plan dining / kitchen
- \*Air con on ground and 2nd floor
- \*Built in heated airing cupboard
- \*Underfloor heating to master suite bathroom
- \*5 ring induction hob
- \*Large utility with door to garden
- \*Full size fridge and freezer
- \*Outdoor hot and cold taps front and back \*Resin driveway
- \*Large Composite decking area at rear
- \*Option to make into 6 bedrooms