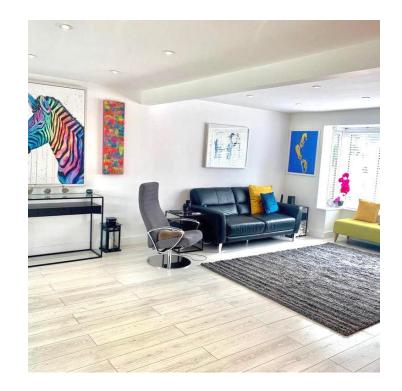

L&H Residential are proud to bring to the market an absolutely stunning home with 5 bedrooms, 3 bathrooms and 3 receptions, which has been meticulously designed with family in mind. Externally the property benefits from a resin driveway offering off street parking for 3 cars and a sunny rear garden of circa 85' x 35' with a large decked patio/entertaining area, lawn and mature trees.

- Features include:
- \*Large open plan dining / kitchen
- \*Air con on ground and 2nd floor
- \*Built in heated airing cupboard
- \*Underfloor heating to master suite bathroom
- \*5 ring induction hob
- \*Large utility with door to garden
- \*Full size fridge and freezer
- \*Outdoor hot and cold taps front and back \*Resin driveway
- \*Large Composite decking area at rear
- \*Option to make into 6 bedrooms