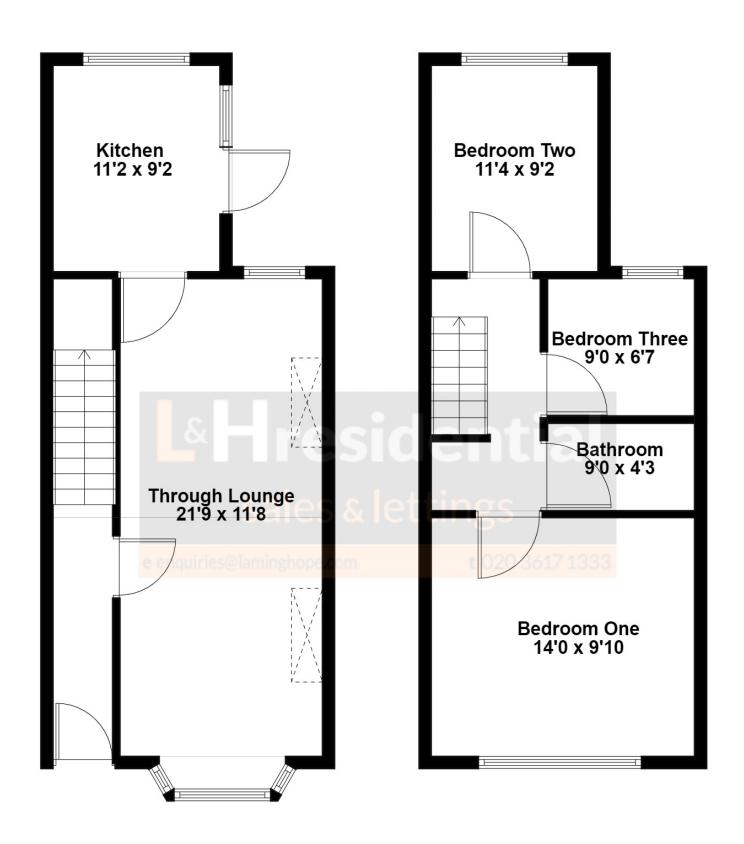

First Floor - 344 sq.feet Second Floor - 344 sq.feet Total - 688 sq.feet

T: 020 3617 1333

E: enquiries@laminghope.com