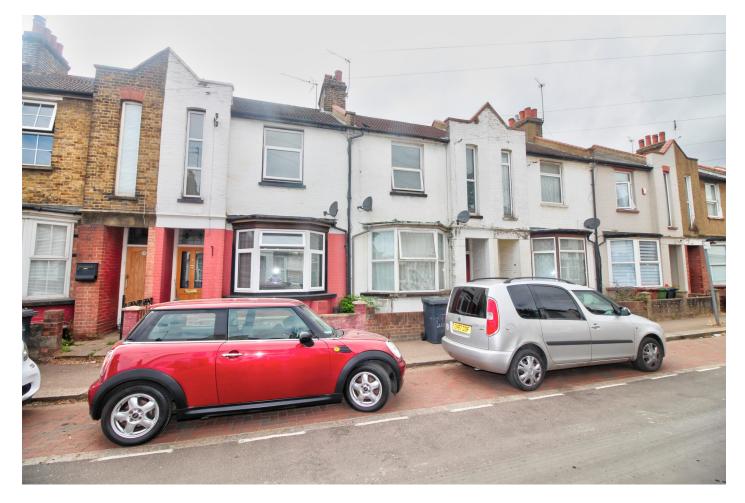

## Glenhaven Avenue, Borehamwood, WD6

## £485,000

- Victorian terrace house
- Three bedrooms
- Through lounge & modern integrated kitchen
- Private garden
- Upstairs bathroom
- Potential to extend to rear (stpp)
- Turning off Shenley Road
- One minute walk to Elstree & Borehamwood train station

L&H Residential are proud to bring to the market this well presented Victorian terraced house located just 0.1 miles from Elstree & Borehamwood train station and situated on a turning off Shenley road just a stones throw away from the local shops and schools. The accomadation comprises of three bedrooms, family bathroom, through lounge and a spacious modern integrated kitchen. The property also benefits from a private rear garden and potential to extend to rear (sttpp).