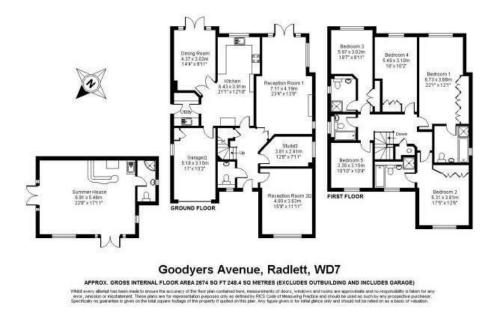

## Goodyers Avenue, Radlett, WD7

#### £5,500 pcm

- Detached property with gated entrance
- Five double bedrooms
- Four bathrooms
- Eat in kitchen & Utility room
- Four receptions & Downstairs guest W.C.
- Large garden with detached outbuilding with shower room
- Off street parking for several cars
- Located on one of Radletts most sought after Avenues & Just 0.4 miles from Radlett train station

• Unfurnished & Available 29th October 2024

L&H Residential are proud to be presenting a remarkable opportunity to reside in this immaculate 5 bedroom detached house situated on one of Radlett's esteemed avenues. This luxurious property boasts five spacious double bedrooms, accompanied by four sleek bathrooms to provide utmost comfort and convenience.

With a gated entrance, the property offers privacy and security. The interior encompasses a well-appointed eat-in kitchen, utility room, and four receptions, providing ample space for relaxation and entertainment. A downstairs guest W.C. adds further practicality to the layout.

Additionally, the property features a large garden with a detached outbuilding featuring a shower room, perfect for various purposes. Off-street parking for multiple vehicles, a garage, and proximity to Radlett train station at just 0.4 miles away, cater to a modern lifestyle with ease of access.