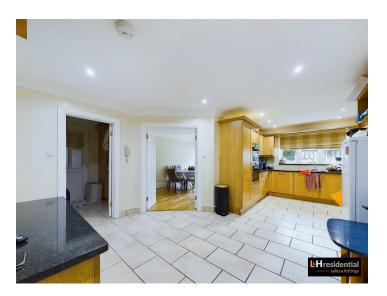

With a gated entrance, the property offers privacy and security. The interior encompasses a well-appointed eat-in kitchen, utility room, and four receptions, providing ample space for relaxation and entertainment. A downstairs guest W.C. adds further practicality to the layout.