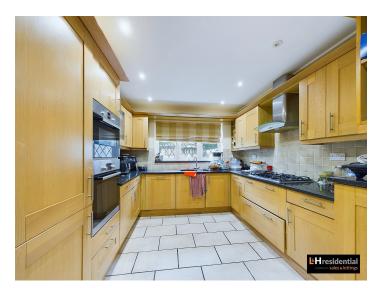

With a gated entrance, the property offers privacy and security. The interior encompasses a well-appointed eat-in kitchen, utility room, and four receptions, providing ample space for relaxation and entertainment. A downstairs guest W.C. adds further practicality to the layout.