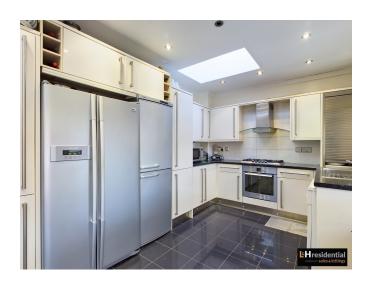

## Hartforde Road, Borehamwood, WD6

£575,000

- Extended terraced house
- Four bedrooms
- Through lounge
- Kitchen/diner
- Two bathrooms
- Large garden with side access
- Self contained annexe/outbuilding in garden
- Off street parking

L&H Residential are proud to bring to the market this well presented and extended terraced house located just 0.8 miles from Elstree & Borehamwood train station and a short walk to local schools, shops, bus routes and places of worship. The accommodation comprises of; four bedrooms, two bathrooms, through lounge, kitchen/diner, utility room and a self contained annex/outbuilding in the back of the garden. The property boasts other great features including; off street parking, large private garden with side access and potential to extend into the loft (stpp).