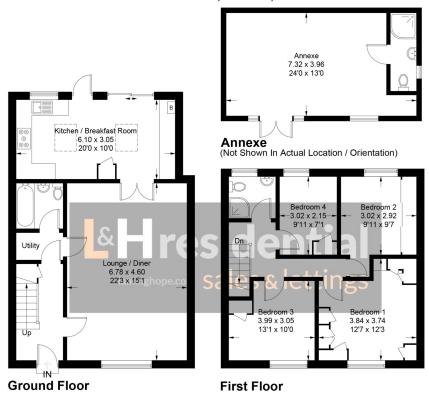

## Hartforde Road, WD6

Approximate Gross Internal Area = 114.5 sq m / 1232 sq ft Annexe = 28.9 sq m / 312 sq ft Total = 143.4 sq m / 1544 sq ft

Illustration for identification purposes only, measurements are approximate, not to scale. floorplansUsketch.com © (ID 713960)