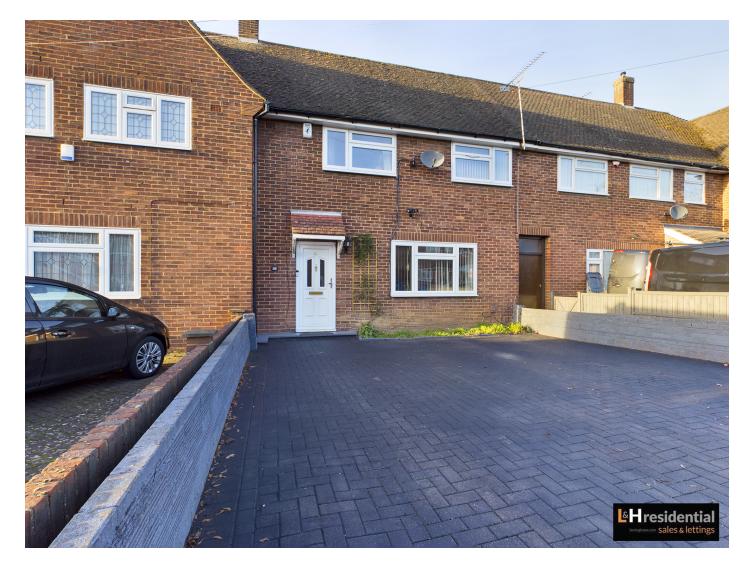

## Hartforde Road, Borehamwood, WD6

£575,000

- Extended terraced house
- Four bedrooms
- Through lounge
- Kitchen/diner
- Two bathrooms
- Large garden with side access
- Self contained annexe/outbuilding in garden
- Off street parking

L&H Residential are proud to bring to the market this well presented and extended terraced house located just 0.8 miles from Elstree & Borehamwood train station and a short walk to local schools, shops, bus routes and places of worship. The accommodation comprises of; four bedrooms, two bathrooms, through lounge, kitchen/diner, utility room and a self contained annex/outbuilding in the back of the garden. The property boasts other great features including; off street parking, large private garden with side access and potential to extend into the loft (stpp).

## Hartforde Road, Borehamwood, WD6

£575,000

An extended four bedroom terraced with off street parking and large garden located just 0.8 miles from Elstree & Borehamwood train station and a short walk to local schools, shops, bus routes and places of worship.